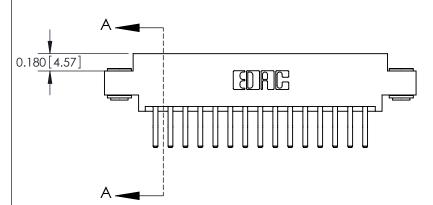

ISSUE NUMBER ORIGINAL

**See Accompanying Pages for:** 

**Contact Bend Details** 

837/887 Series High Temp Card Edge Connector Part Number: 887-030-560-803

**EDAC INC** TORONTO, ONTARIO CANADA

THESE DRAWINGS AND SPECIFICATIONS ARE THE PROPERTY OF EDAC INC.,AND SHALL NOT BE REPRODUCED, OR COPIED OR USED AS THE BASIS FOR THE MANUFACTURE OR SALE OF APPARATUS WITHOUT WRITTEN PERMISSION.

| ACAD REFERENCE NO. | 837 ENG MASTER   |               |  |
|--------------------|------------------|---------------|--|
| DRAWN: J.LEE       | DATE: OCT. 06/09 |               |  |
| CHECKED:           | DATE:            |               |  |
| SCALE: NTS         | SHEET            | 1 <b>OF</b> 2 |  |
| DRAWING NUMBER     |                  | ISSUE         |  |
| 837 Assembly       |                  | 1             |  |