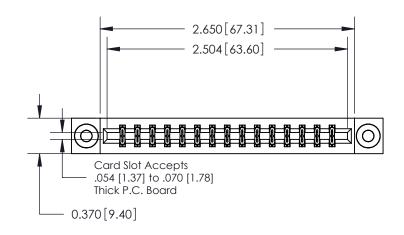

ISSUE NUMBER ORIGINAL

**See Accompanying Pages for:** 

**Contact Bend Details** 

837/887 Series High Temp Card Edge Connector Part Number: 887-030-560-803

**EDAC INC** TORONTO, ONTARIO CANADA

THESE DRAWINGS AND SPECIFICATIONS ARE THE PROPERTY OF EDAC INC.,AND SHALL NOT BE REPRODUCED, OR COPIED OR USED AS THE BASIS FOR THE MANUFACTURE OR SALE OF APPARATUS WITHOUT WRITTEN PERMISSION.

| ACAD REFERENCE NO. | 837 ENG MASTER   |               |  |
|--------------------|------------------|---------------|--|
| DRAWN: J.LEE       | DATE: OCT. 06/09 |               |  |
| CHECKED:           | DATE:            |               |  |
| SCALE: NTS         | SHEET            | 1 <b>OF</b> 2 |  |
| DRAWING NUMBER     |                  | ISSUE         |  |
| 837 Assembly       |                  | 1             |  |