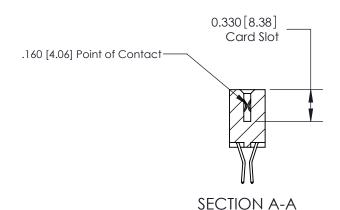

## **Contact Detail**

560-Extender Board Bend (Code 523 Contacts)

.156 [3.96] Contact Spacing x .200 [5.08] Row Spacing

THIS IS A C.A.D. GENERATED DRAWING 03-.116 (2.95) I.D. Floating Eyelets DO NOT MAKE MANUAL REVISIONS TO MASTER.

ISSUE NUMBER

ORIGINAL

1

|                     | 837/887 Series High Temp Card Edge Connector    |                                                                     | ACAD REFERENCE | NO. 837 EN       | 837 ENG MASTER |  |
|---------------------|-------------------------------------------------|---------------------------------------------------------------------|----------------|------------------|----------------|--|
| Contact Bend Detail |                                                 | DRAWN: J.LEE                                                        | DATE: OC       | DATE: OCT. 06/09 |                |  |
|                     | Confact Bend Defail                             |                                                                     | CHECKED:       | DATE:            | DATE:          |  |
| EDAC INC            | THESE DRAWINGS AND SPECIFICATIONS               | SCALE: NTS                                                          | SHEET          | 2 <b>OF</b> 2    |                |  |
|                     | TORONTO, ONTARIO SHALL NOT BE REPRODUCED, OR CO | ARE THE PROPERTY OF EDAC INC.,AND SHALL NOT BE REPRODUCED,OR COPIED | DRAWING NUMBER |                  | ISSUE          |  |
|                     |                                                 | MANUFACTURE OR SALE OF APPARATUS                                    | 837 Assembly   |                  | 1              |  |