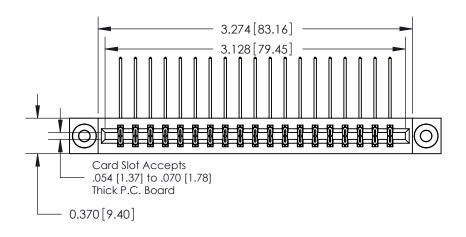

**Mounting Option** 

03-.116 (2.95) I.D. Floating Eyelets

**See Accompanying Pages for:** 

**Contact Bend Details** 

837/887 Series High Temp Card Edge Connector Part Number: 887-038-558-803

**EDAC INC** TORONTO, ONTARIO CANADA

THESE DRAWINGS AND SPECIFICATIONS ARE THE PROPERTY OF EDAC INC.,AND SHALL NOT BE REPRODUCED, OR COPIED OR USED AS THE BASIS FOR THE MANUFACTURE OR SALE OF APPARATUS WITHOUT WRITTEN PERMISSION.