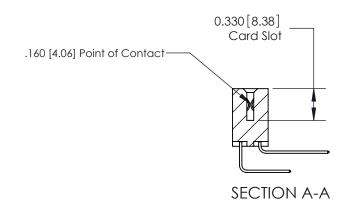

## **Contact Detail**

558-90 Degree Bend (Code 541 Contacts)

.156 [3.96] Contact Spacing x .200 [5.08] Row Spacing

THIS IS A C.A.D. GENERATED DRAWING DO NOT MAKE MANUAL REVISIONS TO MASTER.

ISSUE NUMBER

ORIGINAL

**See Accompanying Pages for:** 

**Contact Bend Details** 

837/887 Series High Temp Card Edge Connector Part Number: 887-038-558-803

**EDAC INC** TORONTO, ONTARIO CANADA

THESE DRAWINGS AND SPECIFICATIONS ARE THE PROPERTY OF EDAC INC.,AND SHALL NOT BE REPRODUCED, OR COPIED OR USED AS THE BASIS FOR THE MANUFACTURE OR SALE OF APPARATUS WITHOUT WRITTEN PERMISSION.