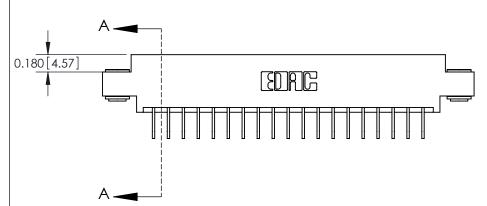

**See Accompanying Pages for:** 

**Contact Bend Details** 

837/887 Series High Temp Card Edge Connector Part Number: 887-038-558-803

**EDAC INC** TORONTO, ONTARIO CANADA

THESE DRAWINGS AND SPECIFICATIONS ARE THE PROPERTY OF EDAC INC.,AND SHALL NOT BE REPRODUCED, OR COPIED OR USED AS THE BASIS FOR THE MANUFACTURE OR SALE OF APPARATUS WITHOUT WRITTEN PERMISSION.