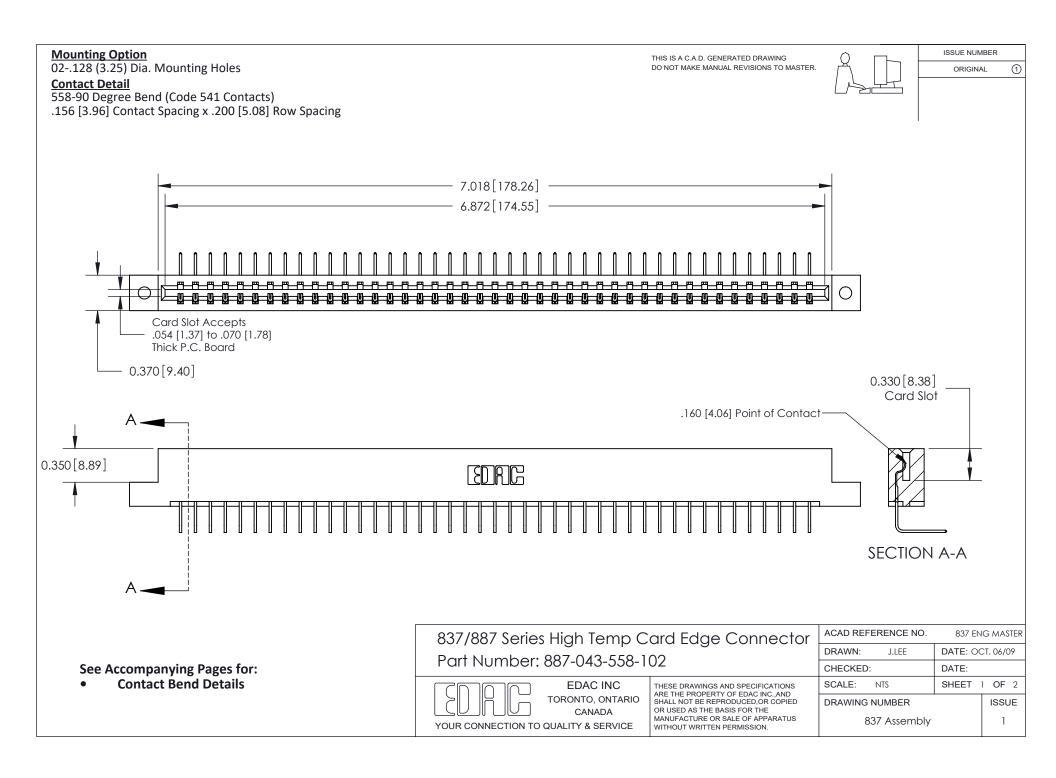

ISSUE NUMBER

ORIGINAL

1



|  | 837/887 Series High Temp Card Edge Connector<br>Contact Bend Detail   |                                                                                                                                                                                                  | ACAD REFERENCE | NO. 837 EN | 837 ENG MASTER   |  |
|--|-----------------------------------------------------------------------|--------------------------------------------------------------------------------------------------------------------------------------------------------------------------------------------------|----------------|------------|------------------|--|
|  |                                                                       |