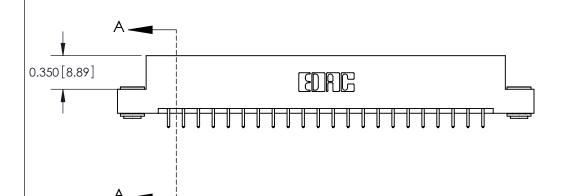

## **Contact Detail**

521-P.C. Tail .025 Sq.(0.64 Sq.) - Tail LG=.150(3.81) .156 [3.96] Contact Spacing x .200 [5.08] Row Spacing

> Card Slot Accepts .054 [1.37] to .070 [1.78] Thick P.C. Board

0.370 [9.40]