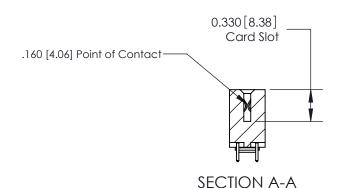

## **Contact Detail**

521-P.C. Tail .025 Sq.(0.64 Sq.) - Tail LG=.150(3.81) .156 [3.96] Contact Spacing x .200 [5.08] Row Spacing

> Card Slot Accepts .054 [1.37] to .070 [1.78] Thick P.C. Board

0.370 [9.40]