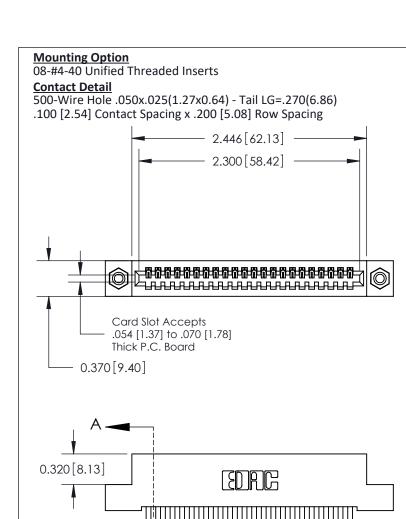

.240 [6.10] Point of Contact-

## **SECTION A-A**

## **See Accompanying Pages for:**

- **Contact Bend Details**
- **Mounting Options**

842/892 Series High Temp Card Edge Connector Part Number: 892-022-500-108

| ACAD REFERENCE NO. 842 ENG M |                  |
|------------------------------|------------------|
| DRAWN: J.LEE                 | DATE: OCT. 06/09 |
| CHECKED:                     | DATE:            |
| SCALE: NTS                   | SHEET 1 OF 3     |
| DRAWING NUMBER               | ISSUE            |

842 Assembly

THIS IS A C.A.D. GENERATED DRAWING DO NOT MAKE MANUAL REVISIONS TO MASTER

ISSUE NUMBE

ORIGINAL

1

| 842/892 Series High Temp Card Edge Connector<br>Contact Bend Detail |                                                                   | ACAD REFERENCE NO. 842 ENG MASTER |          |                         |        |
|---------------------------------------------------------------------|-------------------------------------------------------------------|-----------------------------------|----------|-------------------------|--------|
|                                                                     |                                                                   | DRAWN: .                          | J.LEE    | DATE: <b>OCT.</b> 06/09 |        |
|                                                                     |                                                                   | CHECKED:                          |          | DATE:                   |        |
| EDAC INC                                                            | THESE DRAWINGS AND SPECIFICATIONS ARE THE PROPERTY OF EDAC INCAND | SCALE: NTS                        |          | SHEET 2                 | 2 OF 3 |
| TORONTO, ONTARIO                                                    | SHALL NOT BE REPRODUCED,OR COPIED OR USED AS THE BASIS FOR THE    | DRAWING NUI                       | MBER     |                         | ISSUE  |
| YOUR CONNECTION TO QUALITY & SERVICE                                | MANUFACTURE OR SALE OF APPARATUS WITHOUT WRITTEN PERMISSION.      | 842 A                             | Assembly |                         | 1      |