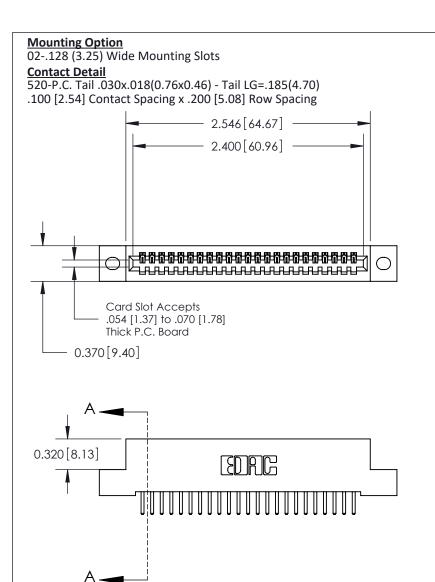

THIS IS A C.A.D. GENERATED DRAWING
DO NOT MAKE MANUAL REVISIONS TO MASTER

ISSUE NUMBER

ORIGINAL

1

| 842/892 Series High Temp Card Edge Co<br>Mounting Options  | DRAWN: J.LEE DATE: OCT. 06/09  CHECKED: DATE: |
|------------------------------------------------------------|-----------------------------------------------|
| EDAC INC THESE DRAWINGS AND S ARE THE PROPERTY OF          |                                               |
|                                                            | DUCED,OR COPIED DRAWING NUMBER ISSUE          |
| YOUR CONNECTION TO QUALITY & SERVICE WITHOUT WRITTEN PERMI |                                               |