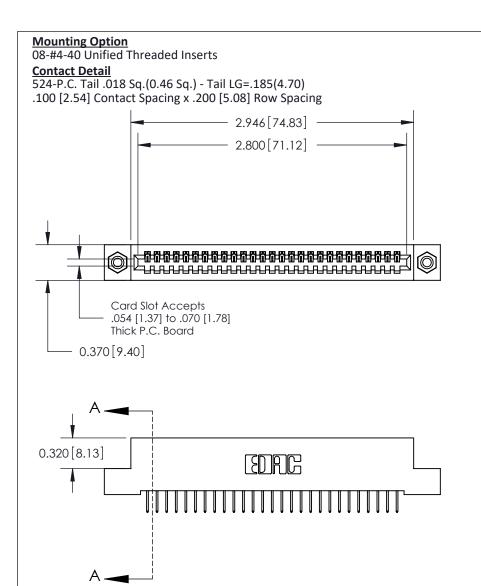

## **See Accompanying Pages for:**

- Contact Bend Details
- Mounting Options

THIS IS A C.A.D. GENERATED DRAWING DO NOT MAKE MANUAL REVISIONS TO MASTER

ORIGINAL (1)

| 842/892 Series High Temp Card Edge Connector<br>Contact Bend Detail |                                                                                                  | ACAD REFERENCE NO. 842 ENG MASTER |             |                  |        |
|---------------------------------------------------------------------|--------------------------------------------------------------------------------------------------|-----------------------------------|-------------|------------------|--------|
|                                                                     |                                                                                                  | DRAWN:                            | J.LEE       | DATE: OCT. 06/09 |        |
|                                                                     |                                                                                                  | CHECKED:                          |             | DATE:            |        |
| EDAC INC                                                            | THESE DRAWINGS AND SPECIFICATIONS ARE THE PROPERTY OF EDAC INCAND                                | SCALE:                            | NTS         | SHEET :          | 2 OF 3 |
| TORONTO, ONTARIO                                                    | SHALL NOT BE REPRODUCED, OR COPIED OR USED AS THE BASIS FOR THE MANUFACTURE OR SALE OF APPARATUS | DRAWING                           | NUMBER      |                  | ISSUE  |
| YOUR CONNECTION TO QUALITY & SERVICE                                |                                                                                                  | 8                                 | 42 Assembly |                  | 1      |

THIS IS A C.A.D. GENERATED DRAWING DO NOT MAKE MANUAL REVISIONS TO MASTER

ISSUE NUMBER

ORIGINAL

1

| 842/892 Series High Temp Card Edge Con<br>Mounting Options   | nnector   ACAD REFERENCE NO. 842 ENG MASTE |
|--------------------------------------------------------------|--------------------------------------------|
| EDAC INC THESE DRAWINGS AND SPI                              |                                            |
|                                                              | uced,or copied drawing number issue        |
| YOUR CONNECTION TO QUALITY & SERVICE WITHOUT WRITTEN PERMISS |                                            |