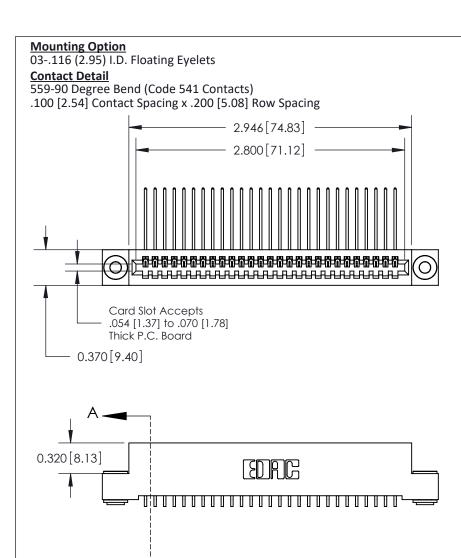

## **See Accompanying Pages for:**

- **Contact Bend Details**
- **Mounting Options**

842/892 Series High Temp Card Edge Connector Part Number: 892-027-559-103

YOUR CONNECTION TO QUALITY & SERVICE

842 ENG MASTER J.LEE DATE: OCT. 06/09 SHEET 1 OF 3 NTS

842 Assembly

THIS IS A C.A.D. GENERATED DRAWING DO NOT MAKE MANUAL REVISIONS TO MASTER

ORIGINAL (1)

| 842/892 Series High Temp Card Edge Connector<br>Contact Bend Detail |                                                                                                 | ACAD REFERENCE NO. 842 ENG MASTER |             |                  |        |
|---------------------------------------------------------------------|-------------------------------------------------------------------------------------------------|-----------------------------------|-------------|------------------|--------|
|                                                                     |                                                                                                 | DRAWN:                            | J.LEE       | DATE: OCT. 06/09 |        |
|                                                                     |                                                                                                 | CHECKED:                          |             | DATE:            |        |
| EDAC INC                                                            | THESE DRAWINGS AND SPECIFICATIONS ARE THE PROPERTY OF EDAC INCAND                               | SCALE:                            | NTS         | SHEET :          | 2 OF 3 |
| TORONTO, ONTARIO                                                    | SHALL NOT BE REPRODUCED,OR COPIED OR USED AS THE BASIS FOR THE MANUFACTURE OR SALE OF APPARATUS | DRAWING                           | NUMBER      |                  | ISSUE  |
| YOUR CONNECTION TO QUALITY & SERVICE                                |                                                                                                 | 8                                 | 42 Assembly |                  | 1      |