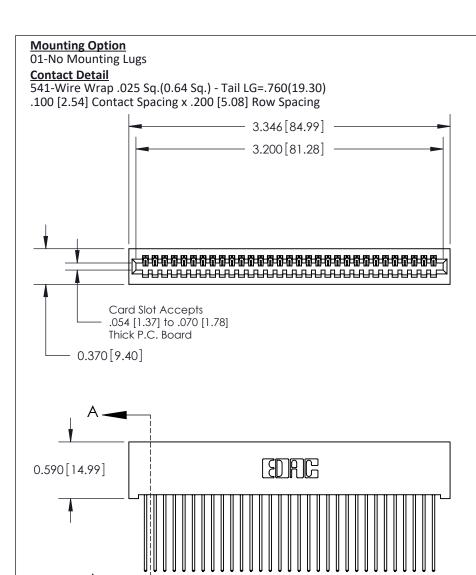

## **See Accompanying Pages for:**

- **Contact Bend Details**
- **Mounting Options**

THIS IS A C.A.D. GENERATED DRAWING DO NOT MAKE MANUAL REVISIONS TO MASTER

ORIGINAL (1)

| 842/892 Series High Temp Card Edge Connector<br>Contact Bend Detail |                                                                                                 | ACAD REFERENCE NO. 842 ENG MASTER |             |                  |        |
|---------------------------------------------------------------------|-------------------------------------------------------------------------------------------------|-----------------------------------|-------------|------------------|--------|
|                                                                     |                                                                                                 | DRAWN:                            | J.LEE       | DATE: OCT. 06/09 |        |
|                                                                     |                                                                                                 | CHECKED:                          |             | DATE:            |        |
| EDAC INC                                                            | THESE DRAWINGS AND SPECIFICATIONS ARE THE PROPERTY OF EDAC INCAND                               | SCALE:                            | NTS         | SHEET :          | 2 OF 3 |
| TORONTO, ONTARIO                                                    | SHALL NOT BE REPRODUCED,OR COPIED OR USED AS THE BASIS FOR THE MANUFACTURE OR SALE OF APPARATUS | DRAWING                           | NUMBER      |                  | ISSUE  |
| YOUR CONNECTION TO QUALITY & SERVICE                                |                                                                                                 | 8                                 | 42 Assembly |                  | 1      |

THIS IS A C.A.D. GENERATED DRAWING
DO NOT MAKE MANUAL REVISIONS TO MASTER

ISSUE NUMBER

ORIGINAL

1

| 842/892 Series High Temp Card Edge Co<br>Mounting Options  | DRAWN: J.LEE DATE: OCT. 06/09  CHECKED: DATE: |
|------------------------------------------------------------|-----------------------------------------------|
| EDAC INC THESE DRAWINGS AND S ARE THE PROPERTY OF          |                                               |
|                                                            | DUCED,OR COPIED DRAWING NUMBER ISSUE          |
| YOUR CONNECTION TO QUALITY & SERVICE WITHOUT WRITTEN PERMI |                                               |