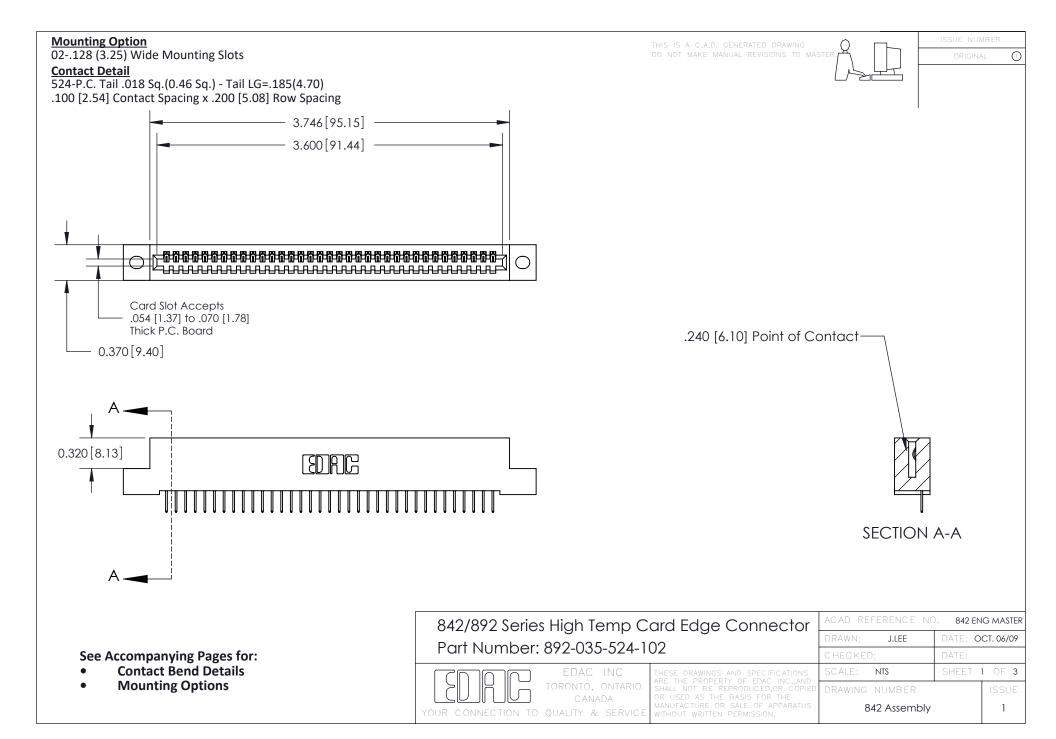

THIS IS A C.A.D. GENERATED DRAWING DO NOT MAKE MANUAL REVISIONS TO MASTER

ORIGINAL (1)



| 842/892 Series High Temp Card Edge Connector<br>Contact Bend Detail |                                                                                                 | ACAD REFERENCE NO. 842 ENG MASTER |             |                  |        |
|---------------------------------------------------------------------|-------------------------------------------------------------------------------------------------|-----------------------------------|-------------|------------------|--------|
|                                                                     |                                                                                                 | DRAWN:                            | J.LEE