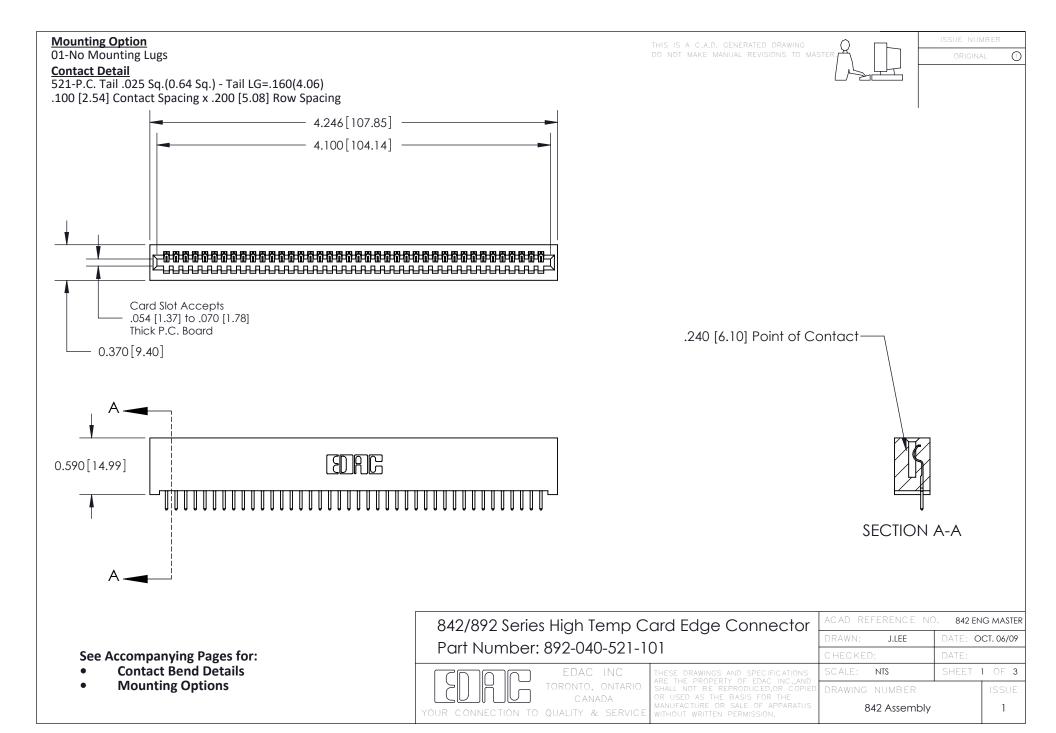

THIS IS A C.A.D. GENERATED DRAWING DO NOT MAKE MANUAL REVISIONS TO MASTER

ORIGINAL (1)



| 842/892 Series High Temp Card Edge Connector<br>Contact Bend Detail |                                                                                                 | ACAD REFERENCE NO. 842 ENG MASTER |             |                  |        |
|---------------------------------------------------------------------|-------------------------------------------------------------------------------------------------|-----------------------------------|-------------|------------------|--------|
|                                                                     |                                                                                                 | DRAWN:                            | J.LEE