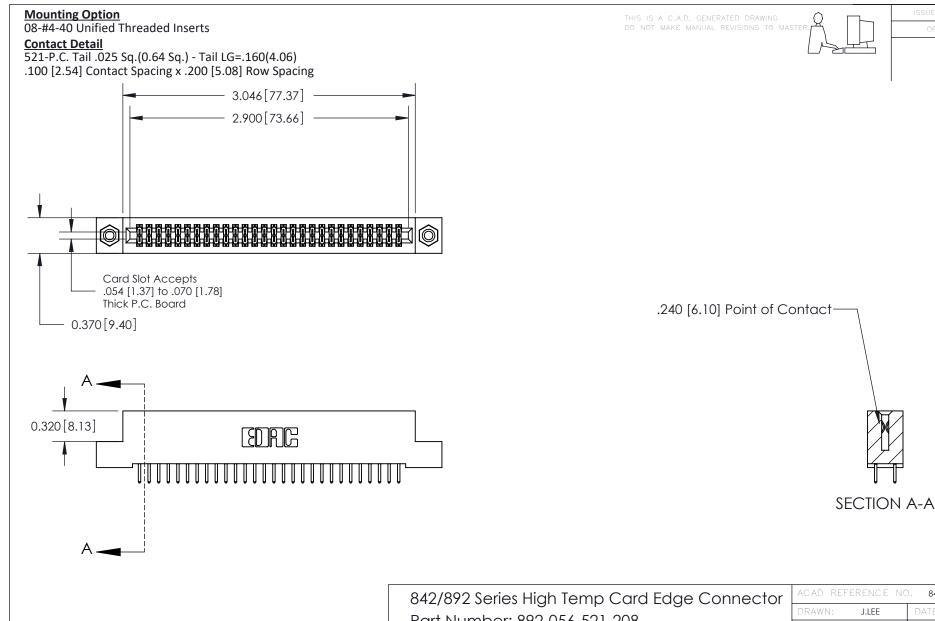

THIS IS A C.A.D. GENERATED DRAWING DO NOT MAKE MANUAL REVISIONS TO MASTER

ISSUE NUMBER

ORIGINAL

1

| 842/892 Series High Temp Card Edge Co<br>Mounting Options  | DRAWN: J.LEE DATE: OCT. 06/09  CHECKED: DATE: |
|------------------------------------------------------------|-----------------------------------------------|
| EDAC INC THESE DRAWINGS AND S ARE THE PROPERTY OF          |                                               |
|                                                            | DUCED,OR COPIED DRAWING NUMBER ISSUE          |
| YOUR CONNECTION TO QUALITY & SERVICE WITHOUT WRITTEN PERMI |                                               |