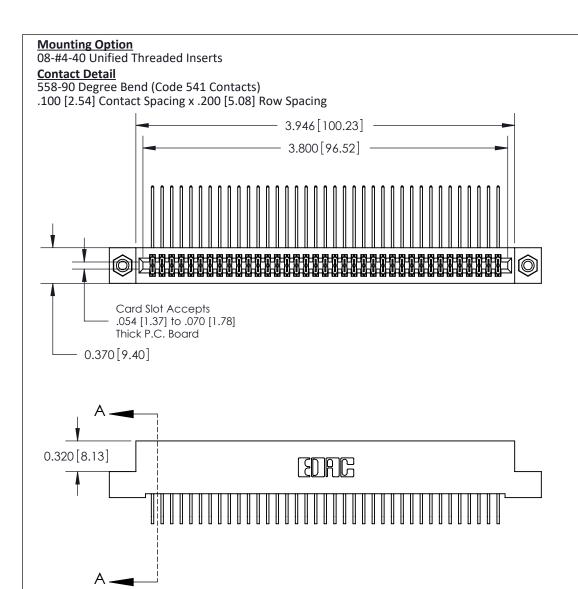

.240 [6.10] Point of Contact-

## **See Accompanying Pages for:**

- **Contact Bend Details**
- **Mounting Options**

842/892 Series High Temp Card Edge Connector Part Number: 892-074-558-208

| ACAD REFERENCE NO. 842 ENG MASTER |                  |  |
|-----------------------------------|------------------|--|
| DRAWN: J.LEE                      | DATE: OCT. 06/09 |  |
| CHECKED:                          | DATE:            |  |
| SCALE: NTS                        | SHEET 1 OF 3     |  |
| DRAWING NUMBER                    | ISSUE            |  |

THIS IS A C.A.D. GENERATED DRAWING DO NOT MAKE MANUAL REVISIONS TO MASTER

ISSUE NUMBER

ORIGINAL

1

| 842/892 Series High Temp Card Edge Co<br>Mounting Options  | DRAWN: J.LEE DATE: OCT. 06/09  CHECKED: DATE: |
|------------------------------------------------------------|-----------------------------------------------|
| EDAC INC THESE DRAWINGS AND S ARE THE PROPERTY OF          |                                               |
|                                                            | DUCED,OR COPIED DRAWING NUMBER ISSUE          |
| YOUR CONNECTION TO QUALITY & SERVICE WITHOUT WRITTEN PERMI |                                               |