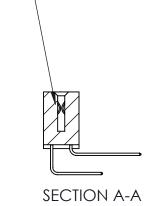

842 Assembly

THIS IS A C.A.D. GENERATED DRAWING DO NOT MAKE MANUAL REVISIONS TO MASTER

ORIGINAL (1)

| 842/892 Series High Temp Card Edge Connector<br>Contact Bend Detail |                                                                   | ACAD REFERENCE NO. 842 ENG MASTER |        |                         |        |
|---------------------------------------------------------------------|-------------------------------------------------------------------|-----------------------------------|--------|-------------------------|--------|
|                                                                     |                                                                   | DRAWN:                            | J.LEE  | DATE: <b>OCT. 06/09</b> |        |
|                                                                     |                                                                   | CHECKE                            | ):     | DATE:                   |        |
| EDAC INC                                                            | THESE DRAWINGS AND SPECIFICATIONS ARE THE PROPERTY OF EDAC INCAND | SCALE:                            | NTS    | SHEET :                 | 2 OF 3 |
| TORONTO, ONTARIO                                                    | SHALL NOT BE REPRODUCED, OR COPIED OR USED AS THE BASIS FOR THE   | DRAWING                           | NUMBER |                         | ISSUE  |
| YOUR CONNECTION TO QUALITY & SERVICE                                | MANUFACTURE OR SALE OF APPARATUS WITHOUT WRITTEN PERMISSION.      | 842 Assembly                      |        |                         | 1      |