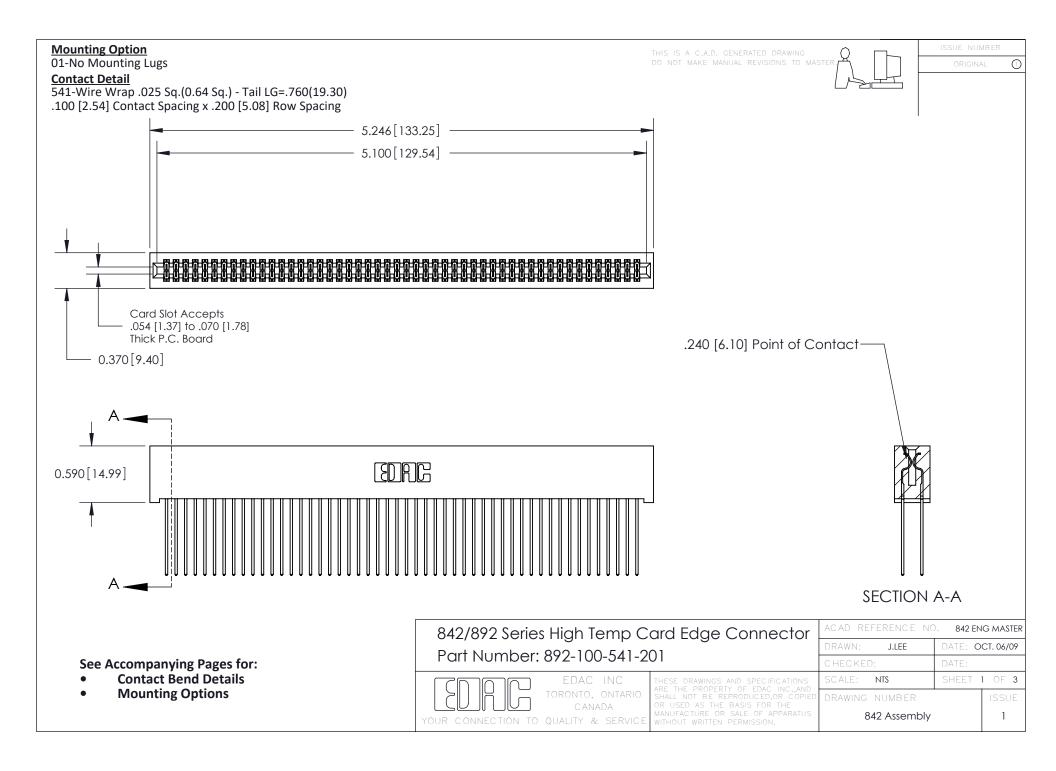

THIS IS A C.A.D. GENERATED DRAWING DO NOT MAKE MANUAL REVISIONS TO MASTER

ORIGINAL (1)



| 842/892 Series High Temp Card Edge Connector<br>Contact Bend Detail |                                                                                                 | ACAD REFERENCE NO. 842 ENG MASTER |             |                  |        |
|---------------------------------------------------------------------|-------------------------------------------------------------------------------------------------|-----------------------------------|-------------|------------------|--------|
|                                                                     |                                                                                                 | DRAWN:                            | J.LEE