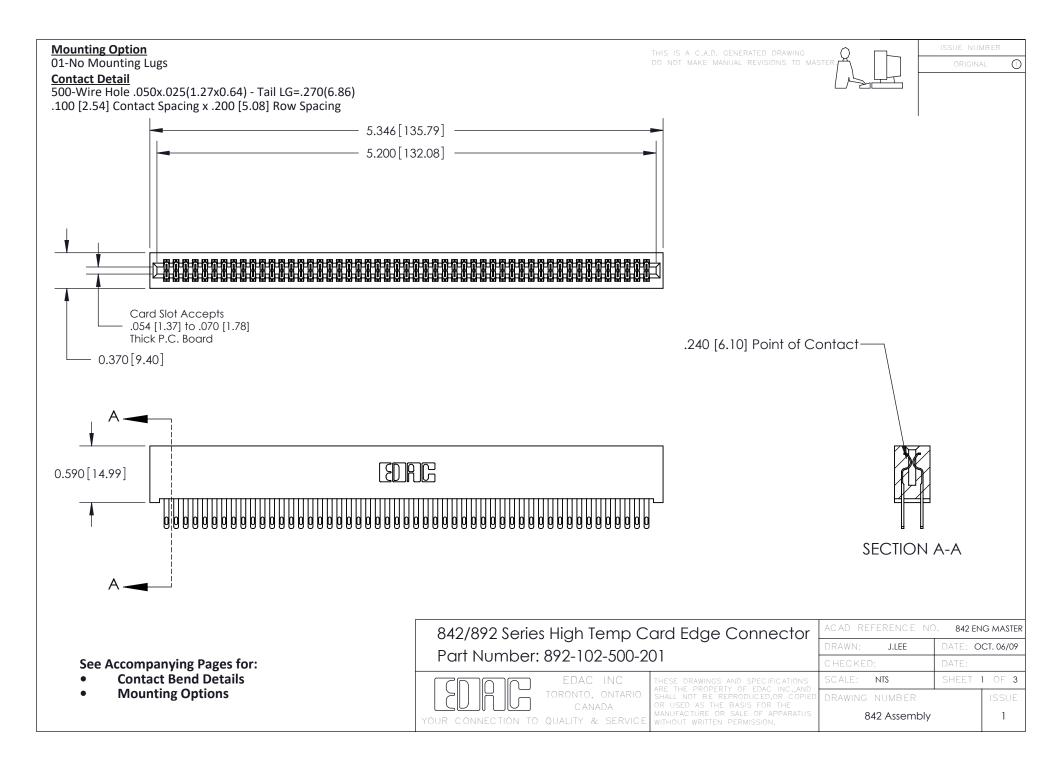

THIS IS A C.A.D. GENERATED DRAWING DO NOT MAKE MANUAL REVISIONS TO MASTER

ISSUE NUMBE

ORIGINAL

1

| 842/892 Series High Temp Card Edge Connector<br>Contact Bend Detail                            |                                                                   | ACAD REFERENCE NO. 842 ENG MASTER |       |                         |        |
|------------------------------------------------------------------------------------------------|-------------------------------------------------------------------|-----------------------------------|-------|-------------------------|--------|
|                                                                                                |                                                                   | DRAWN: .                          | J.LEE | DATE: <b>OCT. 06/09</b> |        |
|                                                                                                |                                                                   | CHECKED:                          |       | DATE:                   |        |
| EDAC INC                                                                                       | THESE DRAWINGS AND SPECIFICATIONS ARE THE PROPERTY OF EDAC INCAND | SCALE: NTS                        |       | SHEET 2                 | 2 OF 3 |
| TORONTO, ONTARIO                                                                               | SHALL NOT BE REPRODUCED, OR COPIED OR USED AS THE BASIS FOR THE   | DRAWING NUI                       | MBER  |                         | ISSUE  |
| CANADA  OR USED AS THE BASIS FOR THE MANUFACTURE OR SALE OF APPARA WITHOUT WRITTEN PERMISSION. |                                                                   | 842 Assembly                      |       | 1                       |        |