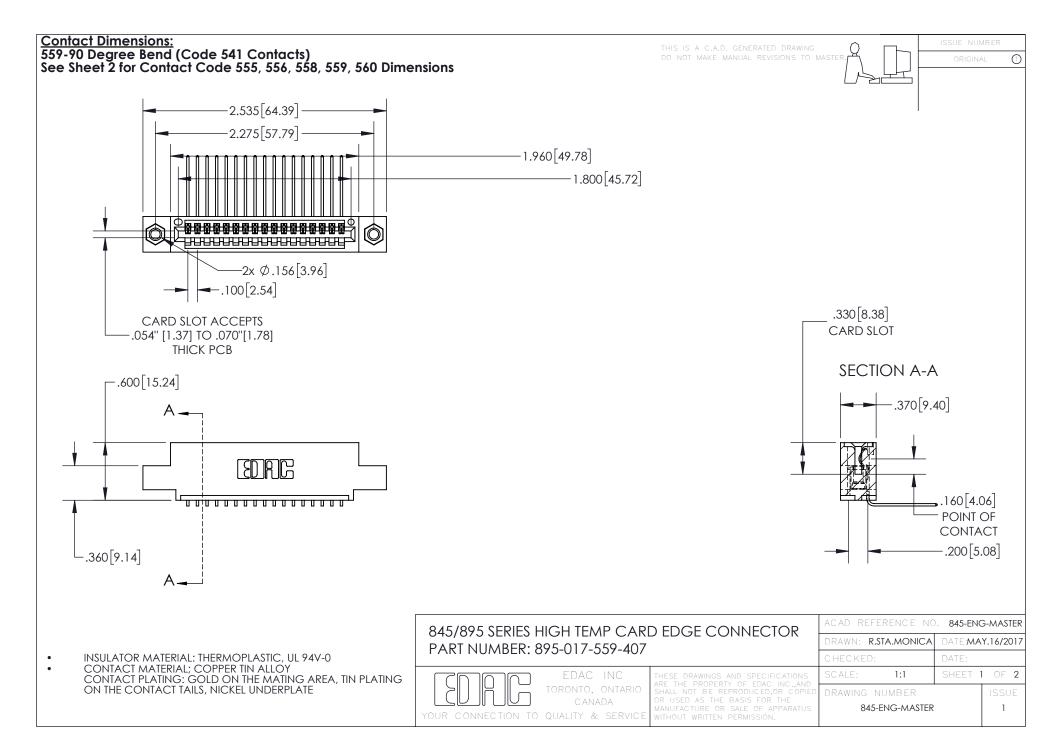

## 845/895 SERIES HIGH TEMP CARD EDGE CONNECTOR CONTACT CODE 555,556,558,559,560 DIMENSIONS

YOUR CONNECTION TO QUALITY & SERVICE

Contact Code 559

|   | ACAD REFERENCE NO. 845-ENG-MASTER |                  |  |
|---|-----------------------------------|------------------|--|
|   | DRAWN: R.STA.MONICA               | DATE:MAY.16/2017 |  |
|   | CHECKED:                          | DATE:            |  |
|   | SCALE: 1:1                        | SHEET 2 OF 2     |  |
| D | DRAWING NUMBER                    | ISSUE            |  |