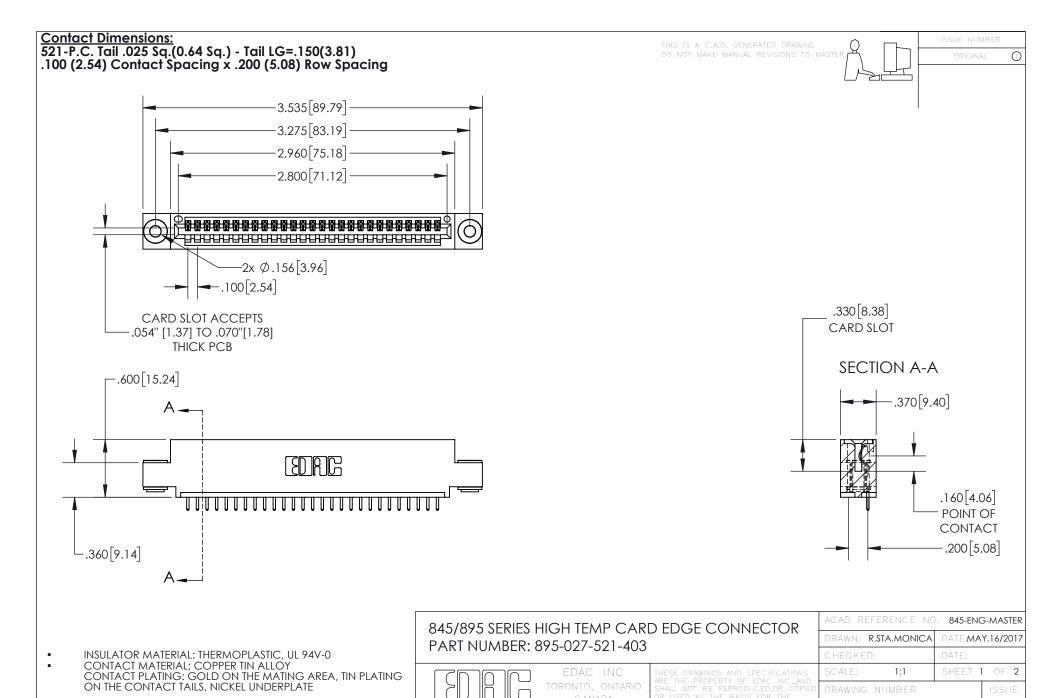

## 845/895 SERIES HIGH TEMP CARD EDGE CONNECTOR CONTACT CODE 555,556,558,559,560 DIMENSIONS

YOUR CONNECTION TO QUALITY & SERVICE

|   | ACAD REFERENCE NO   | . 845-ENG-MASTER |
|---|---------------------|------------------|
|   | DRAWN: R.STA.MONICA | DATE:MAY.16/2017 |
|   | CHECKED:            | DATE:            |
|   | SCALE: 1:1          | SHEET 2 OF 2     |
| D | DRAWING NUMBER      | ISSUE            |