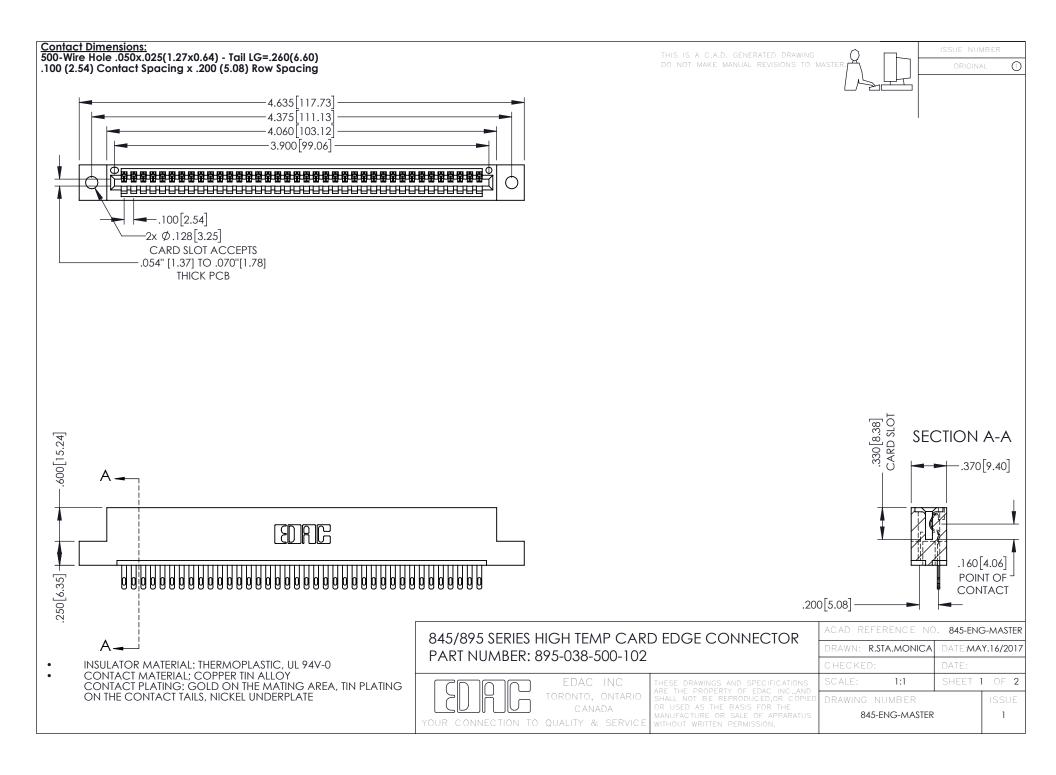

**Contact Code 558** Contact Code 559 Contact Code 560

- INSULATOR MATERIAL: THERMOPLASTIC POLYESTER, UL 94V-0 DAP MATERIAL AVAILABLE UPON REQUEST
- CONTACT MATERIAL; COPPER ALLOY

CONTACT PLATING: GOLD ON THE MATING AREA, TIN PLATING ON THE CONTACT TAILS, NICKEL UNDERPLATE

## 845/895 SERIES HIGH TEMP CARD EDGE CONNECTOR CONTACT CODE 555,556,558,559,560 DIMENSIONS

YOUR CONNECTION TO QUALITY & SERVICE

|   | ACAD REFERENCE NO. 845-ENG-MASTER |                  |
|---|-----------------------------------|------------------|
|   | DRAWN: R.STA.MONICA               | DATE:MAY.16/2017 |
|   | CHECKED:                          | DATE:            |
|   | SCALE: 1:1                        | SHEET 2 OF 2     |
| D | DRAWING NUMBER                    | ISSUE            |

845-ENG-MASTER