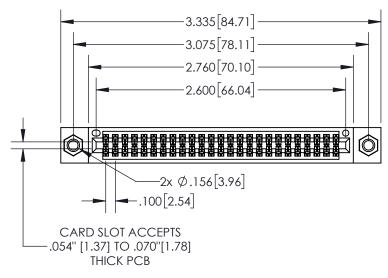

## Contact Dimensions: 520-P.C. Tail .030x.018(0.76x0.46) - Tail LG=.175(4.45) .100 (2.54) Contact Spacing x .200 (5.08) Row Spacing

THIS IS A C.A.D. GENERATED DRAWING DO NOT MAKE MANUAL REVISIONS TO MA

ORIGINAL

.330[8.38]
CARD SLOT

SECTION A-A

.160[4.06]
POINT OF
CONTACT
.200[5.08]

845/895 SERIES HIGH TEMP CARD EDGE CONNECTOR PART NUMBER: 895-050-520-207

EDNC

EDAC INC TORONTO, ONTARIO CANADA

THESE DRAWINGS AND SPECIFICATIONS
ARE THE PROPERTY OF EDAC INC. AND
SHALL NOT BE REPRODUCED OR COPIED
OR USED AS THE BASIS FOR THE
MANUFACTURE OR SALE OF APPARATUS
WITHOUT WRITTEN PERMISSION.