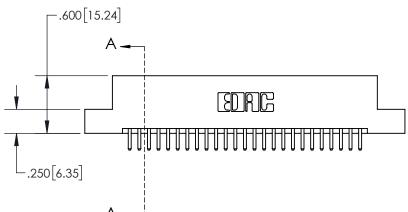

ORIGINAL

.330[8.38]
CARD SLOT

SECTION A-A

.160[4.06]
POINT OF
CONTACT
.200[5.08]

845/895 SERIES HIGH TEMP CARD EDGE CONNECTOR PART NUMBER: 895-050-520-207

EDNC

EDAC INC TORONTO, ONTARIO CANADA

THESE DRAWINGS AND SPECIFICATIONS
ARE THE PROPERTY OF EDAC INC. AND
SHALL NOT BE REPRODUCED OR COPIED
OR USED AS THE BASIS FOR THE
MANUFACTURE OR SALE OF APPARATUS
WITHOUT WRITTEN PERMISSION.