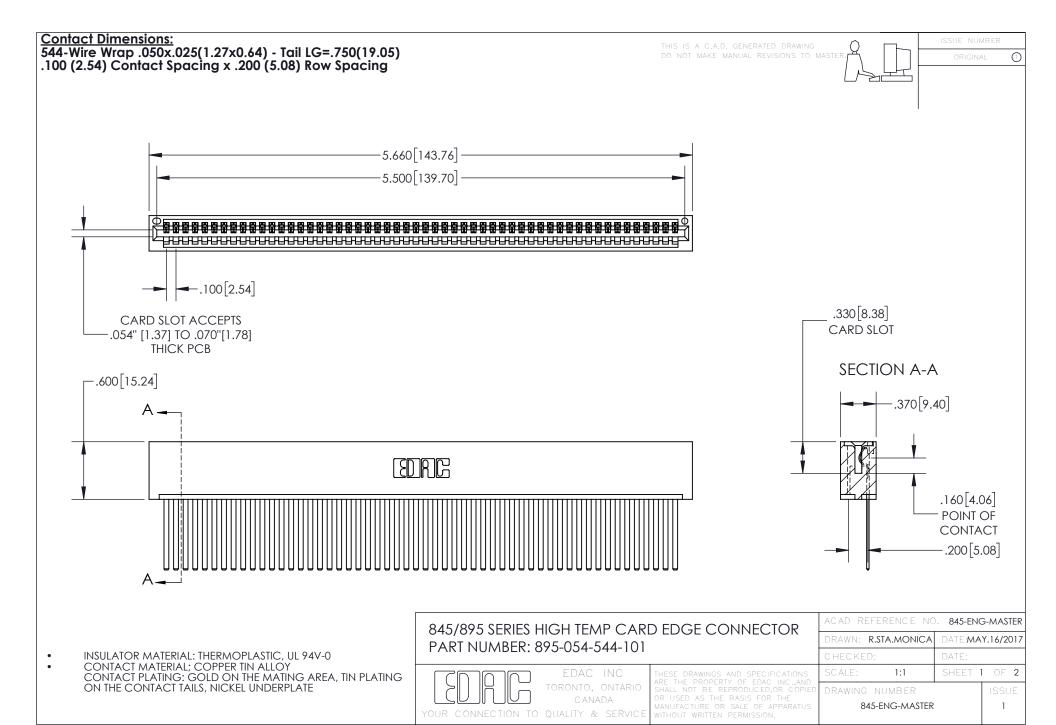

INSULATOR MATERIAL: THERMOPLASTIC POLYESTER, UL 94V-0 DAP MATERIAL AVAILABLE UPON REQUEST

**Contact Code 558** 

CONTACT MATERIAL; COPPER ALLOY CONTACT PLATING: GOLD ON THE MATING AREA, TIN PLATING ON THE CONTACT TAILS, NICKEL UNDERPLATE

## 845/895 SERIES HIGH TEMP CARD EDGE CONNECTOR CONTACT CODE 555,556,558,559,560 DIMENSIONS

YOUR CONNECTION TO QUALITY & SERVICE

Contact Code 559

|   | ACAD REFERENCE NO. 845-ENG-MASTER |                  |  |
|---|-----------------------------------|------------------|--|
|   | DRAWN: R.STA.MONICA               | DATE:MAY.16/2017 |  |
|   | CHECKED:                          | DATE:            |  |
|   | SCALE: 1:1                        | SHEET 2 OF 2     |  |
| D | DRAWING NUMBER                    | ISSUE            |  |

Contact Code 560