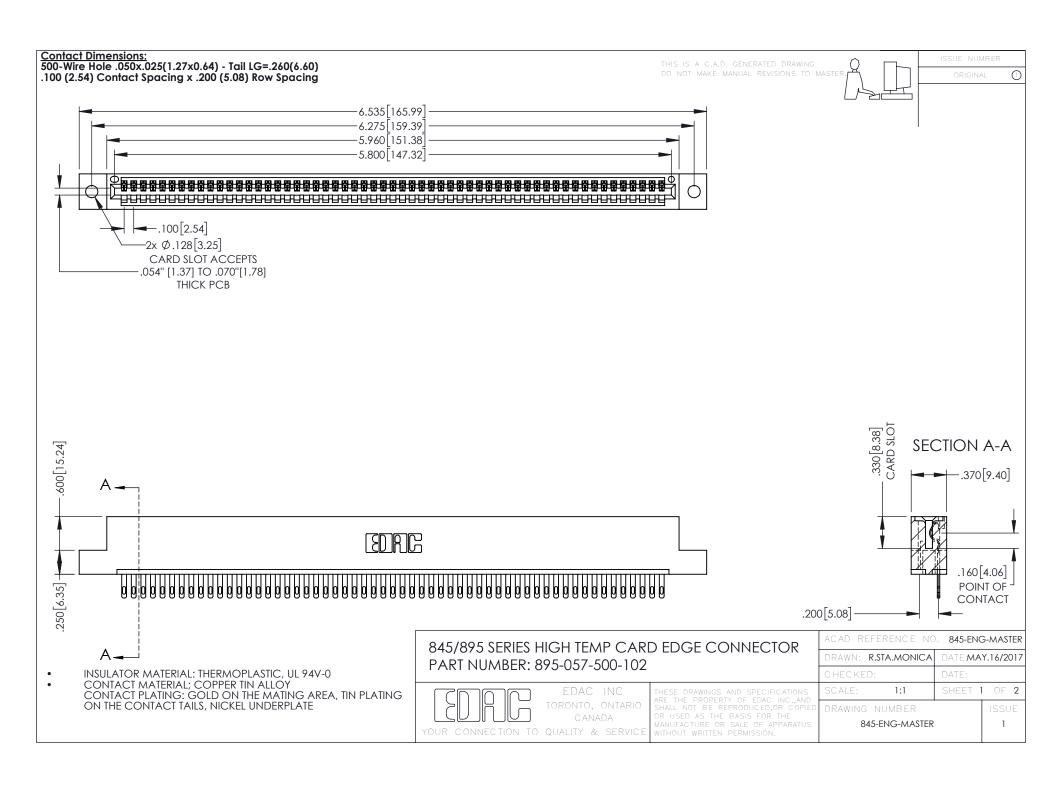

## 845/895 SERIES HIGH TEMP CARD EDGE CONNECTOR CONTACT CODE 555,556,558,559,560 DIMENSIONS

YOUR CONNECTION TO QUALITY & SERVICE

|   | ACAD REFERENCE NO. 845-ENG-MASTER |                  |
|---|-----------------------------------|------------------|
|   | DRAWN: R.STA.MONICA               | DATE:MAY.16/2017 |
|   | CHECKED:                          | DATE:            |
|   | SCALE: 1:1                        | SHEET 2 OF 2     |
| D | DRAWING NUMBER                    | ISSUE            |