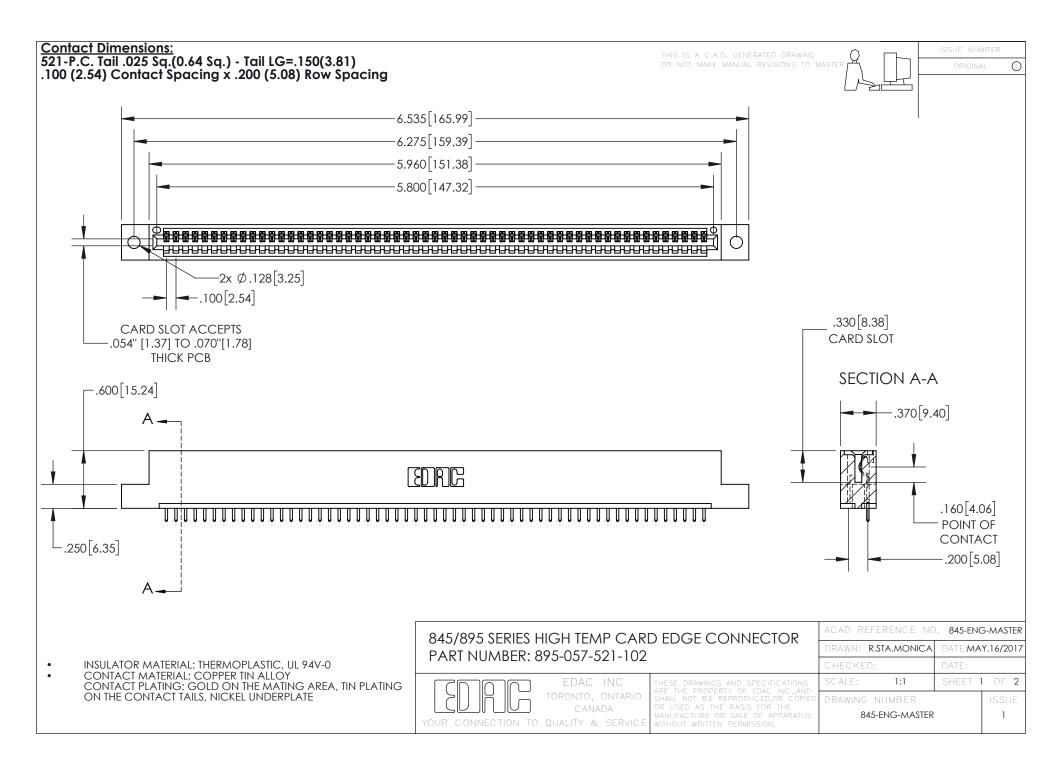

INSULATOR MATERIAL: THERMOPLASTIC POLYESTER, UL 94V-0 DAP MATERIAL AVAILABLE UPON REQUEST

**Contact Code 558** 

CONTACT MATERIAL; COPPER ALLOY CONTACT PLATING: GOLD ON THE MATING AREA, TIN PLATING ON THE CONTACT TAILS, NICKEL UNDERPLATE

## 845/895 SERIES HIGH TEMP CARD EDGE CONNECTOR CONTACT CODE 555,556,558,559,560 DIMENSIONS

YOUR CONNECTION TO QUALITY & SERVICE

Contact Code 559

|   | ACAD REFERENCE NO. 845-ENG-MASTER |                  |  |
|---|-----------------------------------|------------------|--|
|   | DRAWN: R.STA.MONICA               | DATE:MAY.16/2017 |  |
|   | CHECKED:                          | DATE:            |  |
|   | SCALE: 1:1                        | SHEET 2 OF 2     |  |
| D | DRAWING NUMBER                    | ISSUE            |  |

Contact Code 560

845-ENG-MASTER