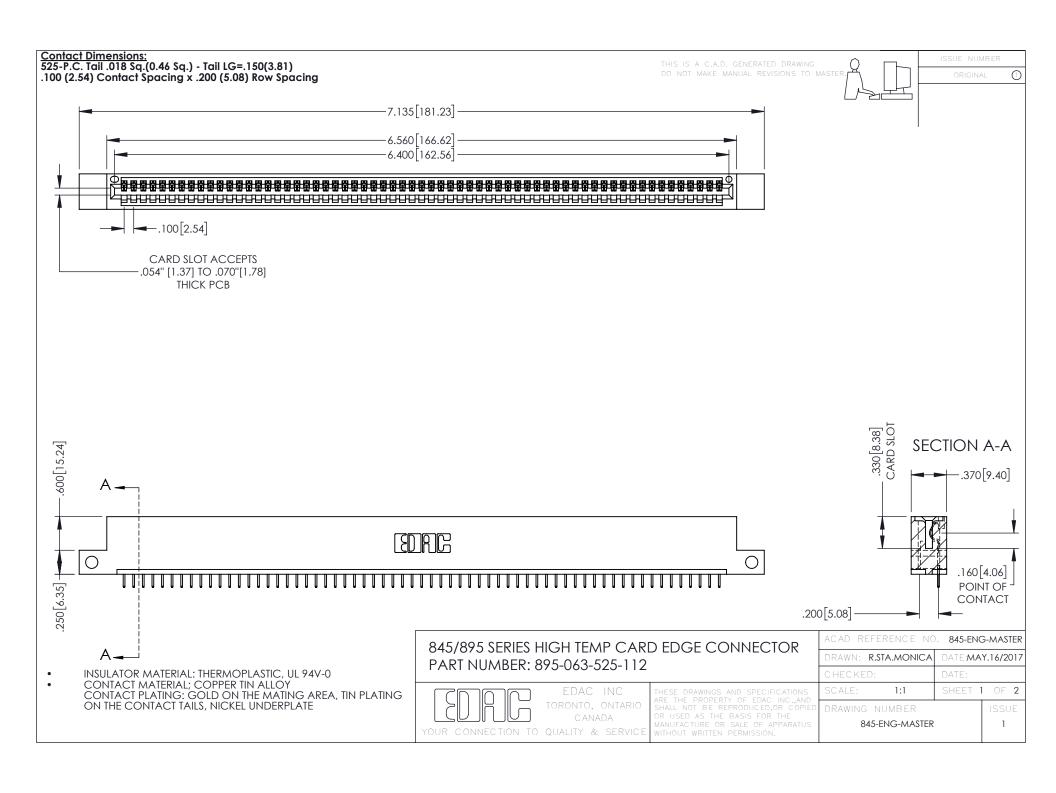

**Contact Code 558** Contact Code 559 Contact Code 560

- INSULATOR MATERIAL: THERMOPLASTIC POLYESTER, UL 94V-0 DAP MATERIAL AVAILABLE UPON REQUEST
- CONTACT MATERIAL; COPPER ALLOY

CONTACT PLATING: GOLD ON THE MATING AREA, TIN PLATING ON THE CONTACT TAILS, NICKEL UNDERPLATE

## 845/895 SERIES HIGH TEMP CARD EDGE CONNECTOR CONTACT CODE 555,556,558,559,560 DIMENSIONS

YOUR CONNECTION TO QUALITY & SERVICE

|   | ACAD REFERENCE NO. 845-ENG-MASTER |                  |
|---|-----------------------------------|------------------|
|   | DRAWN: R.STA.MONICA               | DATE:MAY.16/2017 |
|   | CHECKED:                          | DATE:            |
|   | SCALE: 1:1                        | SHEET 2 OF 2     |
| D | DRAWING NUMBER                    | ISSUE            |

845-ENG-MASTER