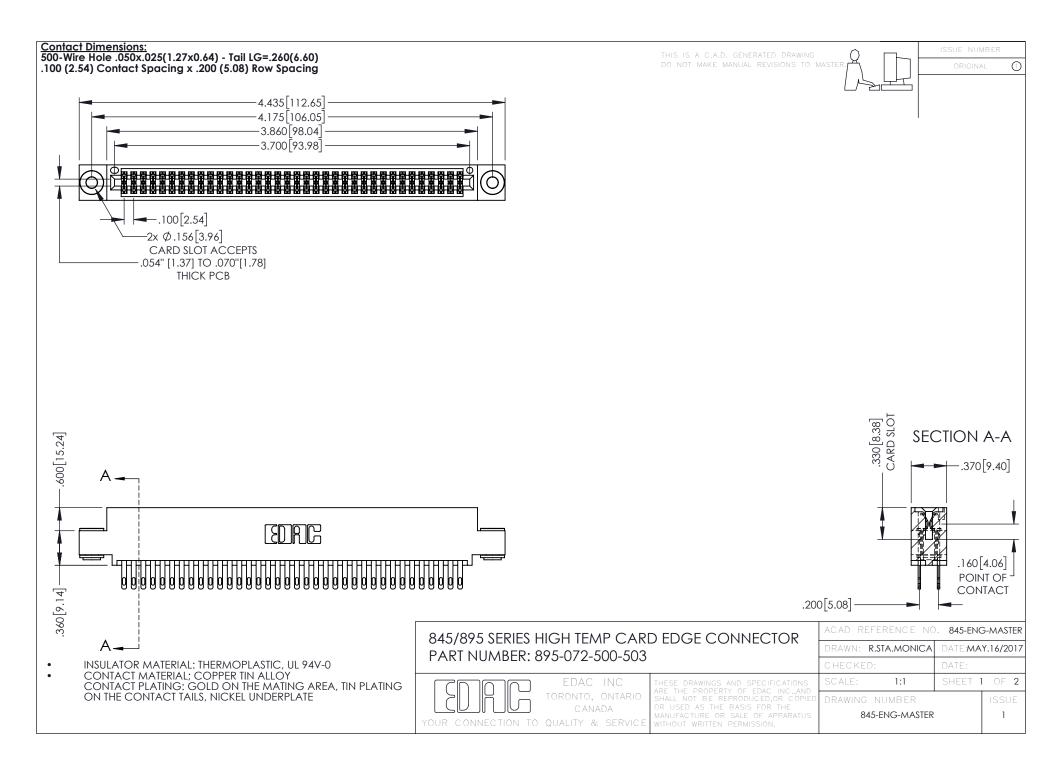

**Contact Code 558** Contact Code 559 Contact Code 560

- INSULATOR MATERIAL: THERMOPLASTIC POLYESTER, UL 94V-0 DAP MATERIAL AVAILABLE UPON REQUEST
- CONTACT MATERIAL; COPPER ALLOY

CONTACT PLATING: GOLD ON THE MATING AREA, TIN PLATING ON THE CONTACT TAILS, NICKEL UNDERPLATE

## 845/895 SERIES HIGH TEMP CARD EDGE CONNECTOR CONTACT CODE 555,556,558,559,560 DIMENSIONS

YOUR CONNECTION TO QUALITY & SERVICE

|   | ACAD REFERENCE NO. 845-ENG-MASTER |                  |
|---|-----------------------------------|------------------|
|   | DRAWN: R.STA.MONICA               | DATE:MAY.16/2017 |
|   | CHECKED:                          | DATE:            |
|   | SCALE: 1:1                        | SHEET 2 OF 2     |
| D | DRAWING NUMBER                    | ISSUE            |

845-ENG-MASTER