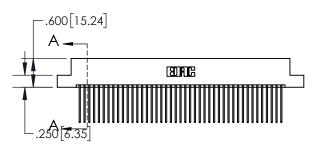

| .330[8.38]<br>CARD SLOT | .330[8.38]<br>CARD SLOT          |  |  |
|-------------------------|----------------------------------|--|--|
| .370                    | 0[9.40]                          |  |  |
| SECTI                   | ON A-A                           |  |  |
|                         |                                  |  |  |
| 150 [3 81]              | 160[4.06]<br>POINT OF<br>CONTACT |  |  |
| <b>T</b>                |                                  |  |  |
|                         | 5.08]                            |  |  |