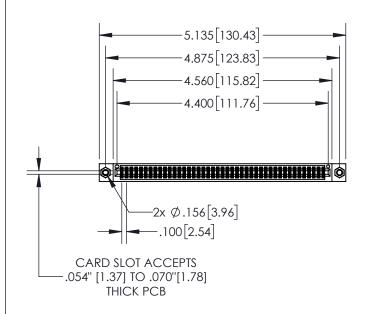

## **Contact Dimensions:**

541-Wire Wrap .025 Sq.(0.64 Sq.) - Tail LG=.750(19.05) .100 (2.54) Contact Spacing x .200 (5.08) Row Spacing

- 845/895 SERIES HIGH TEMP CARD FDGF CONNECTOR
- INSULATOR MATERIAL: THERMOPLASTIC, UL 94V-0 CONTACT MATERIAL; COPPER TIN ALLOY
  CONTACT PLATING: GOLD ON THE MATING AREA, TIN PLATING
  ON THE CONTACT TAILS, NICKEL UNDERPLATE

| .330[8.38]<br>CARD SLOT | .330[8.38]<br>CARD SLOT          |  |  |
|-------------------------|----------------------------------|--|--|
| .370                    | 0[9.40]                          |  |  |
| SECTI                   | ON A-A                           |  |  |
|                         |                                  |  |  |
| 150 [3 81]              | 160[4.06]<br>POINT OF<br>CONTACT |  |  |
| <b>T</b>                |                                  |  |  |
|                         | 5.08]                            |  |  |