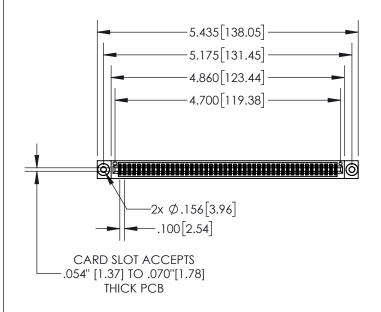

## Contact Dimensions: 524-P.C. Tail .018 Sq.(0.46 Sq.) - Tail LG=.175(4.45) .100 (2.54) Contact Spacing x .200 (5.08) Row Spacing

- 845/895 SERIES HIGH TEMP CARD EDGE CONNECTOR
  PART NUMBER: 895-092-524-203
- CONTACT MATERIAL; COPPER TIN ALLOY
   CONTACT PLATING: GOLD ON THE MATING AREA, TIN PLATING
   ON THE CONTACT TAILS, NICKEL UNDERPLATE

INSULATOR MATERIAL: THERMOPLASTIC, UL 94V-0

THIS IS A C.A.D. GENERATED DRAWING DO NOT MAKE MANUAL REVISIONS TO MASTER.

ISSUE NUMBER

ORIGINAL

| R. / \ |  |
|--------|--|
|        |  |
|        |  |

| .330[8.38]<br>CARD SLOT     |  |  |  |  |  |  |
|-----------------------------|--|--|--|--|--|--|
| .370[9.40]                  |  |  |  |  |  |  |
| SECTION A-A                 |  |  |  |  |  |  |
| .160[4.06] POINT OF CONTACT |  |  |  |  |  |  |
| 200[5.08]                   |  |  |  |  |  |  |