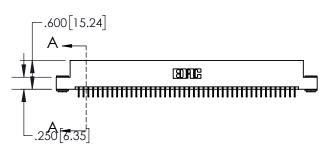

INSULATOR MATERIAL: THERMOPLASTIC, UL 94V-0

THIS IS A C.A.D. GENERATED DRAWING DO NOT MAKE MANUAL REVISIONS TO MASTER.

ISSUE NUMBER

ORIGINAL

| R. / \ |  |
|--------|--|
|        |  |
|        |  |

| .330[8.38]<br>CARD SLOT     |  |  |  |  |  |  |
|-----------------------------|--|--|--|--|--|--|
| .370[9.40]                  |  |  |  |  |  |  |
| SECTION A-A                 |  |  |  |  |  |  |
| .160[4.06] POINT OF CONTACT |  |  |  |  |  |  |
| 200[5.08]                   |  |  |  |  |  |  |