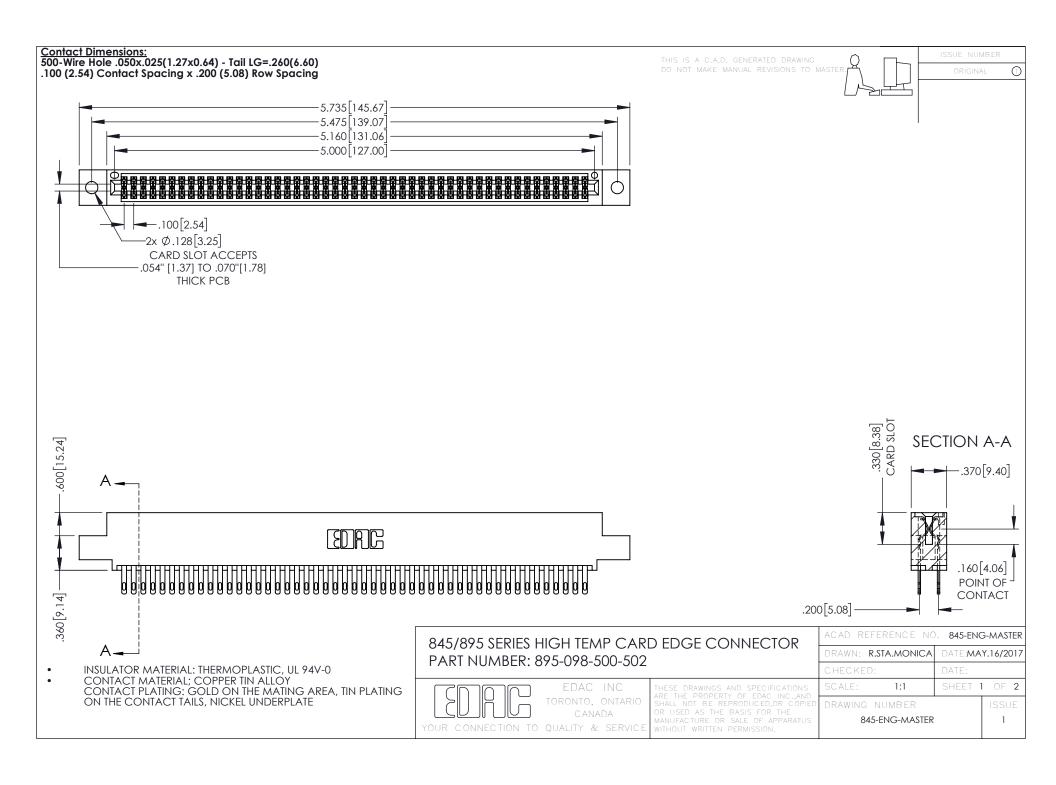

- INSULATOR MATERIAL: THERMOPLASTIC POLYESTER, UL 94V-0 DAP MATERIAL AVAILABLE UPON REQUEST
- CONTACT MATERIAL; COPPER ALLOY

**Contact Code 558** 

CONTACT PLATING: GOLD ON THE MATING AREA, TIN PLATING ON THE CONTACT TAILS, NICKEL UNDERPLATE

## 845/895 SERIES HIGH TEMP CARD EDGE CONNECTOR CONTACT CODE 555,556,558,559,560 DIMENSIONS

YOUR CONNECTION TO QUALITY & SERVICE

Contact Code 559

|   | ACAD REFERENCE NO   | . 845-ENG-MASTER |
|---|---------------------|------------------|
|   | DRAWN: R.STA.MONICA | DATE:MAY.16/2017 |
|   | CHECKED:            | DATE:            |
|   | SCALE: 1:1          | SHEET 2 OF 2     |
| D | DRAWING NUMBER      | ISSUE            |

Contact Code 560

845-ENG-MASTER