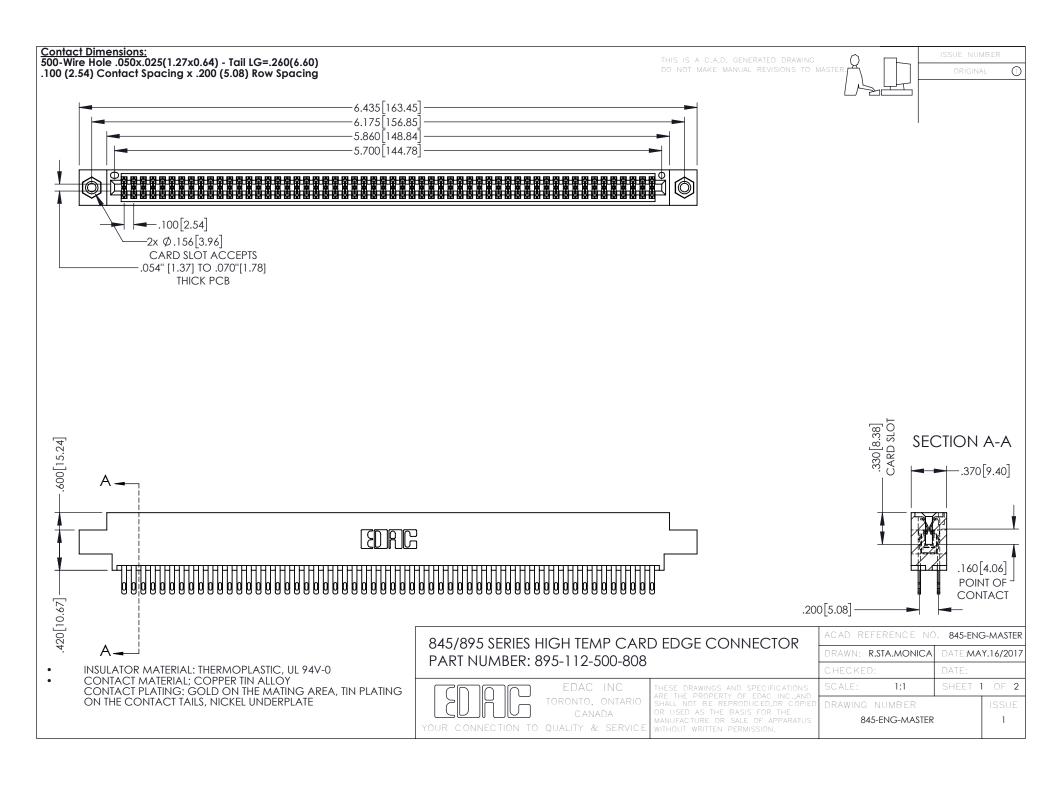

## 845/895 SERIES HIGH TEMP CARD EDGE CONNECTOR CONTACT CODE 555,556,558,559,560 DIMENSIONS

YOUR CONNECTION TO QUALITY & SERVICE

|   | ACAD REFERENCE NO. 845-ENG-MASTER |                  |
|---|-----------------------------------|------------------|
|   | DRAWN: R.STA.MONICA               | DATE:MAY.16/2017 |
|   | CHECKED:                          | DATE:            |
|   | SCALE: 1:1                        | SHEET 2 OF 2     |
| D | DRAWING NUMBER                    | ISSUE            |