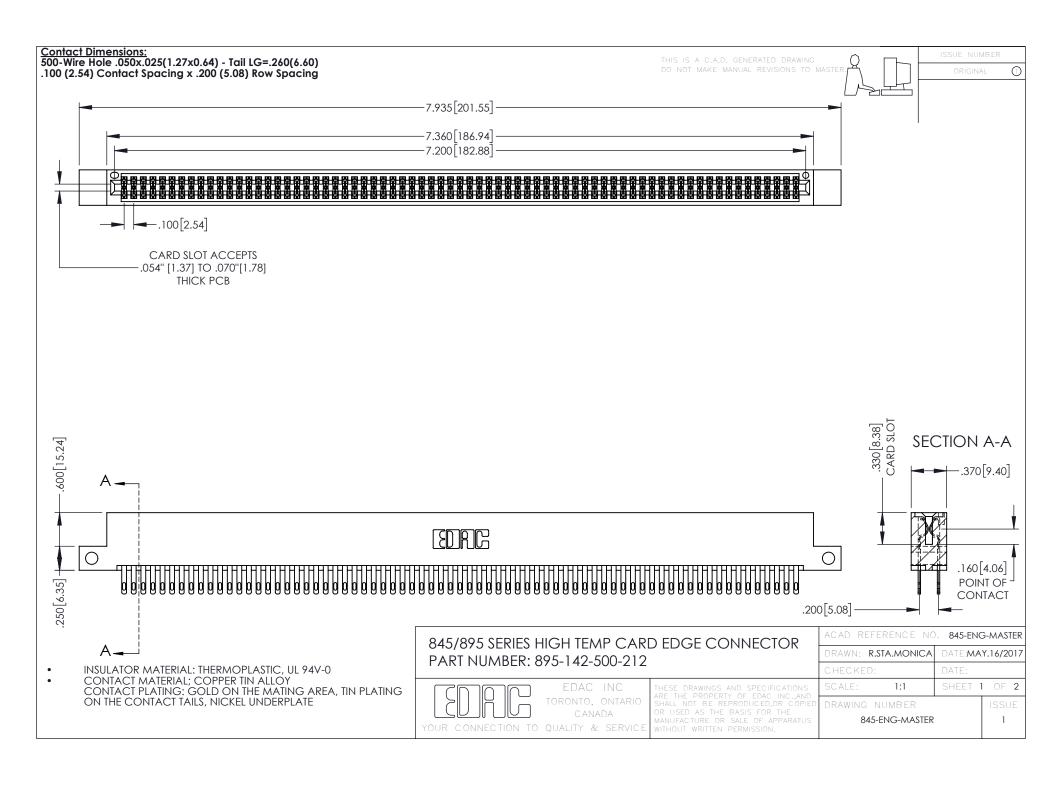

## 845/895 SERIES HIGH TEMP CARD EDGE CONNECTOR CONTACT CODE 555,556,558,559,560 DIMENSIONS

YOUR CONNECTION TO QUALITY & SERVICE

|   | ACAD REFERENCE NO. 845-ENG-MASTER |                  |
|---|-----------------------------------|------------------|
|   | DRAWN: R.STA.MONICA               | DATE:MAY.16/2017 |
|   | CHECKED:                          | DATE:            |
|   | SCALE: 1:1                        | SHEET 2 OF 2     |
| D | DRAWING NUMBER                    | ISSUE            |

845-ENG-MASTER