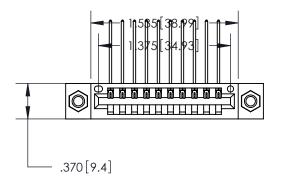

846/896 SERIES HIGH TEMP CARD EDGE CONNECTOR PART NUMBER: 896-010-559-107

YOUR CONNECTION TO QUALITY & SERVICE

**EDAC INC** TORONTO, ONTARIO CANADA

THESE DRAWINGS AND SPECIFICATIONS ARE THE PROPERTY OF EDAC INC., AND SHALL NOT BE REPRODUCED, OR COPIED OR USED AS THE BASIS FOR THE MANUFACTURE OR SALE OF APPARATUS WITHOUT WRITTEN PERMISSION.

<u>Contact Dimensions:</u>
559-90 Degree Bend (Code 541 Contacts)
See Sheet 2 for Contact Code 555, 556, 558, 559, 560 Dimensions

THIS IS A C.A.D. GENERATED DRAWING DO NOT MAKE MANUAL REVISIONS TO MASTER.