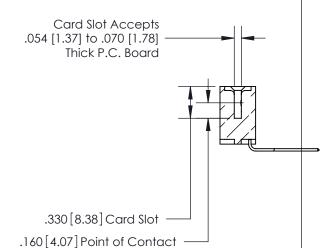

846/896 SERIES HIGH TEMP CARD EDGE CONNECTOR PART NUMBER: 896-010-559-107

YOUR CONNECTION TO QUALITY & SERVICE

**EDAC INC** TORONTO, ONTARIO CANADA

THESE DRAWINGS AND SPECIFICATIONS ARE THE PROPERTY OF EDAC INC., AND SHALL NOT BE REPRODUCED, OR COPIED OR USED AS THE BASIS FOR THE MANUFACTURE OR SALE OF APPARATUS WITHOUT WRITTEN PERMISSION.