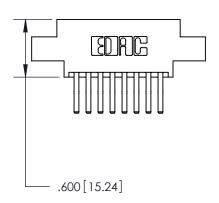

THIS IS A C.A.D. GENERATED DRAWING DO NOT MAKE MANUAL REVISIONS TO MASTER.

ISSUE NUMBER

.165[4.19]

.375 [9.54]

ORIGINAL

1

.060 [1.52] .125(3.18) to .210(5.33) **Outside Tails** .125(3.18) to .210(5.33) **Outside Tails** 

**Contact Code 560** 

INSULATOR MATERIAL: THERMOPLASTIC POLYESTER, UL 94V-0 CONTACT MATERIAL; COPPER, NICKEL, TIN ALLOY CA-725 CONTACT PLATING: GOLD ON THE MATING AREA, TIN-LEAD ON THE CONTACT TAILS, NICKEL UNDERPLATE

**Contact Code 558** 

## 846/896 SERIES HIGH TEMP CARD EDGE CONNECTOR CONTACT CODE 555,556,558,559,560 DIMENSIONS

.150 [3.81]

YOUR CONNECTION TO QUALITY & SERVICE

**Contact Code 559** 

**EDAC INC** TORONTO, ONTARIO CANADA

THESE DRAWINGS AND SPECIFICATIONS ARE THE PROPERTY OF EDAC INC.,AND SHALL NOT BE REPRODUCED, OR COPIED OR USED AS THE BASIS FOR THE MANUFACTURE OR SALE OF APPARATUS WITHOUT WRITTEN PERMISSION.

| ACAD REFERENCE NO. | 846-ENG-MASTER   |  |
|--------------------|------------------|--|
| DRAWN: J.LEE       | DATE: APR. 22/09 |  |
| CHECKED:           | DATE:            |  |
| SCALE: 1:1         | SHEET 2 OF 2     |  |
| DRAWING NUMBER     | ISSUE            |  |
| 846-ENG-MASTER     | 1                |  |