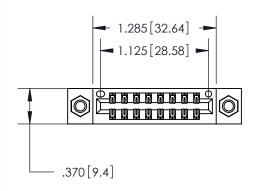

<u>Contact Dimensions:</u> 560-Extender Board Bend (Code 523 Contacts) See Sheet 2 for Contact Code 555, 556, 558, 559, 560 Dimensions

THIS IS A C.A.D. GENERATED DRAWING DO NOT MAKE MANUAL REVISIONS TO MASTER.

Card Slot Accepts .054 [1.37] to .070 [1.78] Thick P.C. Board

.330[8.38] Card Slot -.160 [4.07] Point of Contact — ISSUE NUMBER ORIGINAL

1

INSULATOR MATERIAL: THERMOPLASTIC POLYESTER, UL 94V-0 CONTACT MATERIAL; COPPER, NICKEL, TIN ALLOY CA-725 CONTACT PLATING: GOLD ON THE MATING AREA, TIN-LEAD

ON THE CONTACT TAILS, NICKEL UNDERPLATE

846/896 SERIES HIGH TEMP CARD EDGE CONNECTOR PART NUMBER: 896-016-560-807

YOUR CONNECTION TO QUALITY & SERVICE

**EDAC INC** TORONTO, ONTARIO CANADA

THESE DRAWINGS AND SPECIFICATIONS ARE THE PROPERTY OF EDAC INC.,AND SHALL NOT BE REPRODUCED, OR COPIED OR USED AS THE BASIS FOR THE MANUFACTURE OR SALE OF APPARATUS WITHOUT WRITTEN PERMISSION.

| ACAD REFERENCE NO. |       | 846-ENG-MASTER |           |
|--------------------|-------|----------------|-----------|
| DRAWN:             | J.LEE | DATE: AF       | PR. 22/09 |
| CHECKED:           |       | DATE:          |           |
| SCALE:             | 1:1   | SHEET 1        | OF 2      |
| DRAWING NUMBER     |       |                | ISSUE     |
| 846-ENG-MASTER     |       |                | 1         |