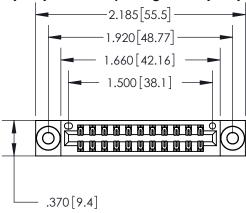

THIS IS A C.A.D. GENERATED DRAWING DO NOT MAKE MANUAL REVISIONS TO MASTER.

ISSUE NUMBER ORIGINAL

846/896 SERIES HIGH TEMP CARD EDGE CONNECTOR PART NUMBER: 896-022-520-203

**EDAC INC** TORONTO, ONTARIO CANADA

THESE DRAWINGS AND SPECIFICATIONS ARE THE PROPERTY OF EDAC INC.,AND SHALL NOT BE REPRODUCED, OR COPIED OR USED AS THE BASIS FOR THE MANUFACTURE OR SALE OF APPARATUS WITHOUT WRITTEN PERMISSION.

| ACAD REFERENCE NO. | 846-ENG   | -MASTER  |
|--------------------|-----------|----------|
| DRAWN: J.LEE       | DATE: APF | R. 22/09 |
| CHECKED:           | DATE:     |          |
| SCALE: 1:1         | SHEET 1   | OF 2     |
| DRAWING NUMBER     |           | ISSUE    |
| 846-ENG-MASTER     |           | 1        |
|                    |           |          |