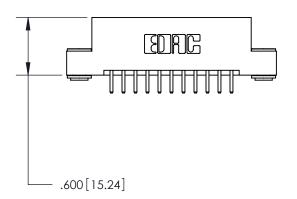

THIS IS A C.A.D. GENERATED DRAWING DO NOT MAKE MANUAL REVISIONS TO MASTER.

ISSUE NUMBER ORIGINAL

846/896 SERIES HIGH TEMP CARD EDGE CONNECTOR PART NUMBER: 896-022-520-203

**EDAC INC** TORONTO, ONTARIO CANADA

THESE DRAWINGS AND SPECIFICATIONS ARE THE PROPERTY OF EDAC INC.,AND SHALL NOT BE REPRODUCED, OR COPIED OR USED AS THE BASIS FOR THE MANUFACTURE OR SALE OF APPARATUS WITHOUT WRITTEN PERMISSION.

| ACAD REFERENCE NO. | 846-ENG   | -MASTER  |
|--------------------|-----------|----------|
| DRAWN: J.LEE       | DATE: APF | R. 22/09 |
| CHECKED:           | DATE:     |          |
| SCALE: 1:1         | SHEET 1   | OF 2     |
| DRAWING NUMBER     |           | ISSUE    |
| 846-ENG-MASTER     |           | 1        |
|                    |           |          |