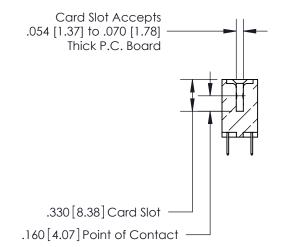

**Contact Code 560** 

INSULATOR MATERIAL: THERMOPLASTIC POLYESTER, UL 94V-0 CONTACT MATERIAL; COPPER, NICKEL, TIN ALLOY CA-725 CONTACT PLATING: GOLD ON THE MATING AREA, TIN-LEAD ON THE CONTACT TAILS, NICKEL UNDERPLATE

**Contact Code 558** 

## 846/896 SERIES HIGH TEMP CARD EDGE CONNECTOR CONTACT CODE 555,556,558,559,560 DIMENSIONS

.150 [3.81]

YOUR CONNECTION TO QUALITY & SERVICE

**Contact Code 559** 

**EDAC INC** TORONTO, ONTARIO CANADA

THESE DRAWINGS AND SPECIFICATIONS ARE THE PROPERTY OF EDAC INC.,AND SHALL NOT BE REPRODUCED, OR COPIED OR USED AS THE BASIS FOR THE MANUFACTURE OR SALE OF APPARATUS WITHOUT WRITTEN PERMISSION.