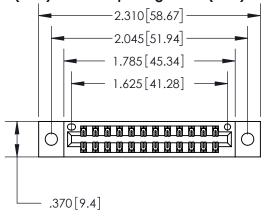

THIS IS A C.A.D. GENERATED DRAWING DO NOT MAKE MANUAL REVISIONS TO MASTER.

846/896 SERIES HIGH TEMP CARD EDGE CONNECTOR PART NUMBER: 896-024-541-802

**EDAC INC** TORONTO, ONTARIO CANADA

THESE DRAWINGS AND SPECIFICATIONS ARE THE PROPERTY OF EDAC INC., AND SHALL NOT BE REPRODUCED, OR COPIED OR USED AS THE BASIS FOR THE MANUFACTURE OR SALE OF APPARATUS WITHOUT WRITTEN PERMISSION.

| ACAD REFERENCE NO. | 846-ENG-MASTER   |
|--------------------|------------------|
| DRAWN: J.LEE       | DATE: APR. 22/09 |
| CHECKED:           | DATE:            |
| SCALE: 1:1         | SHEET 1 OF 2     |
| DRAWING NUMBER     | ISSUE            |
| 846-ENG-MASTER     | 1                |