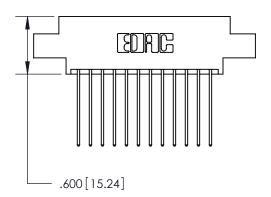

THIS IS A C.A.D. GENERATED DRAWING DO NOT MAKE MANUAL REVISIONS TO MASTER.

ISSUE NUMBER

.165[4.19]

.375 [9.54]

ORIGINAL

1

.060 [1.52] .125(3.18) to .210(5.33) **Outside Tails** .125(3.18) to .210(5.33) **Outside Tails** 