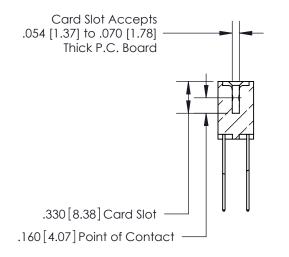

## 846/896 SERIES HIGH TEMP CARD EDGE CONNECTOR CONTACT CODE 555,556,558,559,560 DIMENSIONS

.150 [3.81]

YOUR CONNECTION TO QUALITY & SERVICE

**Contact Code 559** 

**EDAC INC** TORONTO, ONTARIO CANADA

THESE DRAWINGS AND SPECIFICATIONS ARE THE PROPERTY OF EDAC INC.,AND SHALL NOT BE REPRODUCED, OR COPIED OR USED AS THE BASIS FOR THE MANUFACTURE OR SALE OF APPARATUS WITHOUT WRITTEN PERMISSION.