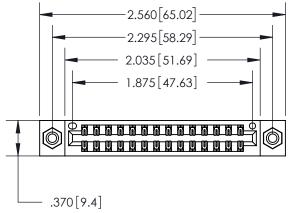

YOUR CONNECTION TO QUALITY & SERVICE

**EDAC INC** TORONTO, ONTARIO CANADA

PART NUMBER: 896-028-560-208

846/896 SERIES HIGH TEMP CARD EDGE CONNECTOR

THESE DRAWINGS AND SPECIFICATIONS ARE THE PROPERTY OF EDAC INC.,AND SHALL NOT BE REPRODUCED, OR COPIED OR USED AS THE BASIS FOR THE MANUFACTURE OR SALE OF APPARATUS WITHOUT WRITTEN PERMISSION.

ACAD REFERENCE NO. 846-ENG-MASTER DRAWN: J.LEE DATE: APR. 22/09 CHECKED: DATE: SCALE: OF 2 1:1 SHEET 1 DRAWING NUMBER **ISSUE** 846-ENG-MASTER

Card Slot Accepts .054 [1.37] to .070 [1.78] Thick P.C. Board