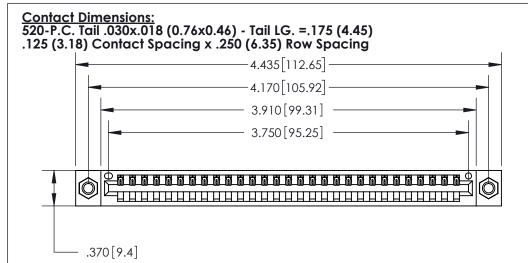

THIS IS A C.A.D. GENERATED DRAWING DO NOT MAKE MANUAL REVISIONS TO MASTER.

ISSUE NUMBER ORIGINAL

.600 [15.24]

INSULATOR MATERIAL: THERMOPLASTIC POLYESTER, UL 94V-0 CONTACT MATERIAL; COPPER, NICKEL, TIN ALLOY CA-725 CONTACT PLATING: GOLD ON THE MATING AREA, TIN-LEAD

ON THE CONTACT TAILS, NICKEL UNDERPLATE

846/896 SERIES HIGH TEMP CARD EDGE CONNECTOR PART NUMBER: 896-029-520-607

YOUR CONNECTION TO QUALITY & SERVICE

**EDAC INC** TORONTO, ONTARIO CANADA

THESE DRAWINGS AND SPECIFICATIONS ARE THE PROPERTY OF EDAC INC.,AND SHALL NOT BE REPRODUCED, OR COPIED OR USED AS THE BASIS FOR THE MANUFACTURE OR SALE OF APPARATUS WITHOUT WRITTEN PERMISSION.

| ACAD REFERENCE NO. | 846-ENG-MASTER   |  |
|--------------------|------------------|--|
| DRAWN: J.LEE       | DATE: APR. 22/09 |  |
| CHECKED:           | DATE:            |  |
| SCALE: 1:1         | SHEET 1 OF 2     |  |
| DRAWING NUMBER     | ISSUE            |  |
| 846-ENG-MASTER     | 1                |  |