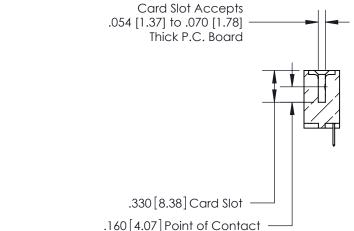

THIS IS A C.A.D. GENERATED DRAWING DO NOT MAKE MANUAL REVISIONS TO MASTER.

ISSUE NUMBER ORIGINAL

.600 [15.24]

INSULATOR MATERIAL: THERMOPLASTIC POLYESTER, UL 94V-0 CONTACT MATERIAL; COPPER, NICKEL, TIN ALLOY CA-725 CONTACT PLATING: GOLD ON THE MATING AREA, TIN-LEAD

ON THE CONTACT TAILS, NICKEL UNDERPLATE

846/896 SERIES HIGH TEMP CARD EDGE CONNECTOR PART NUMBER: 896-029-520-607

YOUR CONNECTION TO QUALITY & SERVICE

**EDAC INC** TORONTO, ONTARIO CANADA

THESE DRAWINGS AND SPECIFICATIONS ARE THE PROPERTY OF EDAC INC.,AND SHALL NOT BE REPRODUCED, OR COPIED OR USED AS THE BASIS FOR THE MANUFACTURE OR SALE OF APPARATUS WITHOUT WRITTEN PERMISSION.