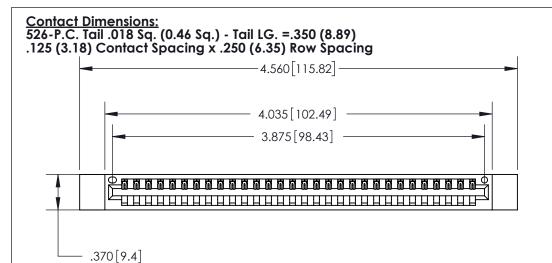

846/896 SERIES HIGH TEMP CARD EDGE CONNECTOR PART NUMBER: 896-030-526-612

YOUR CONNECTION TO QUALITY & SERVICE

**EDAC INC** TORONTO, ONTARIO CANADA

THESE DRAWINGS AND SPECIFICATIONS ARE THE PROPERTY OF EDAC INC., AND SHALL NOT BE REPRODUCED, OR COPIED OR USED AS THE BASIS FOR THE MANUFACTURE OR SALE OF APPARATUS WITHOUT WRITTEN PERMISSION.

| ACAD REFERENCE NO. | 846-ENG-MASTER   |
|--------------------|------------------|
| DRAWN: J.LEE       | DATE: APR. 22/09 |
| CHECKED:           | DATE:            |
| SCALE: 1:1         | SHEET 1 OF 2     |
| DRAWING NUMBER     | ISSUE            |
| 846-ENG-MASTER     | 1                |