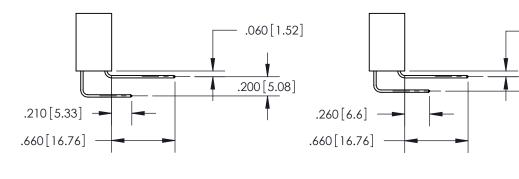

<u>Contact Dimensions:</u>
558-90 Degree Bend (Code 541 Contacts)
See Sheet 2 for Contact Code 555, 556, 558, 559, 560 Dimensions -4.685<sup>[119]</sup>-4.420 [112.27] 4.160 [105.66] 4.000 [101.6] - .370[9.4]

**Contact Code 559** 

**Contact Code 560** 

INSULATOR MATERIAL: THERMOPLASTIC POLYESTER, UL 94V-0 CONTACT MATERIAL; COPPER, NICKEL, TIN ALLOY CA-725 CONTACT PLATING: GOLD ON THE MATING AREA, TIN-LEAD ON THE CONTACT TAILS, NICKEL UNDERPLATE

## 846/896 SERIES HIGH TEMP CARD EDGE CONNECTOR CONTACT CODE 555,556,558,559,560 DIMENSIONS

YOUR CONNECTION TO QUALITY & SERVICE

**EDAC INC** TORONTO, ONTARIO CANADA

THESE DRAWINGS AND SPECIFICATIONS ARE THE PROPERTY OF EDAC INC.,AND SHALL NOT BE REPRODUCED, OR COPIED OR USED AS THE BASIS FOR THE MANUFACTURE OR SALE OF APPARATUS WITHOUT WRITTEN PERMISSION.