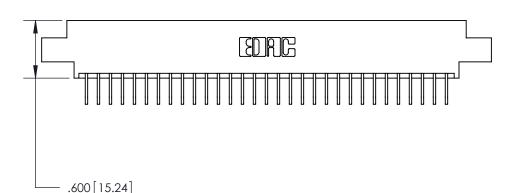

THIS IS A C.A.D. GENERATED DRAWING DO NOT MAKE MANUAL REVISIONS TO MASTER.

ISSUE NUMBER ORIGINAL

Card Slot Accepts .054 [1.37] to .070 [1.78] Thick P.C. Board .330 [8.38] Card Slot

INSULATOR MATERIAL: THERMOPLASTIC POLYESTER, UL 94V-0 CONTACT MATERIAL; COPPER, NICKEL, TIN ALLOY CA-725 CONTACT PLATING: GOLD ON THE MATING AREA, TIN-LEAD

ON THE CONTACT TAILS, NICKEL UNDERPLATE

846/896 SERIES HIGH TEMP CARD EDGE CONNECTOR PART NUMBER: 896-031-558-608

YOUR CONNECTION TO QUALITY & SERVICE

**EDAC INC** TORONTO, ONTARIO CANADA

THESE DRAWINGS AND SPECIFICATIONS ARE THE PROPERTY OF EDAC INC., AND SHALL NOT BE REPRODUCED, OR COPIED OR USED AS THE BASIS FOR THE MANUFACTURE OR SALE OF APPARATUS WITHOUT WRITTEN PERMISSION.