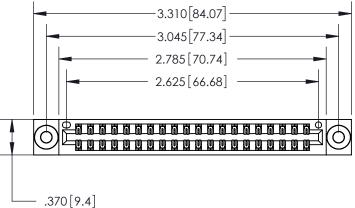

THIS IS A C.A.D. GENERATED DRAWING DO NOT MAKE MANUAL REVISIONS TO MASTER.

ORIGINAL

846/896 SERIES HIGH TEMP CARD EDGE CONNECTOR PART NUMBER: 896-040-556-203

**EDAC INC** TORONTO, ONTARIO CANADA

THESE DRAWINGS AND SPECIFICATIONS ARE THE PROPERTY OF EDAC INC.,AND SHALL NOT BE REPRODUCED, OR COPIED OR USED AS THE BASIS FOR THE MANUFACTURE OR SALE OF APPARATUS WITHOUT WRITTEN PERMISSION.

| ACAD REFERENCE NO. | 846-ENG-MASTER   |
|--------------------|------------------|
| DRAWN: J.LEE       | DATE: APR. 22/09 |
| CHECKED:           | DATE:            |
| SCALE: 1:1         | SHEET 1 OF 2     |
| DRAWING NUMBER     | ISSUE            |
| 846-ENG-MASTER     | 1                |