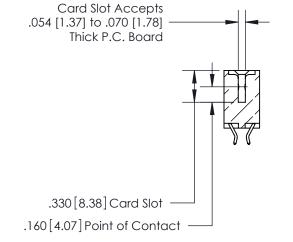

<u>Contact Dimensions:</u> 556-Extender Board Bend (Code 520 Contacts) See Sheet 2 for Contact Code 555, 556, 558, 559, 560 Dimensions

- INSULATOR MATERIAL: THERMOPLASTIC POLYESTER, UL 94V-0 CONTACT MATERIAL; COPPER, NICKEL, TIN ALLOY CA-725
- CONTACT PLATING: GOLD ON THE MATING AREA, TIN-LEAD ON THE CONTACT TAILS, NICKEL UNDERPLATE

**Contact Code 560** 

INSULATOR MATERIAL: THERMOPLASTIC POLYESTER, UL 94V-0 CONTACT MATERIAL; COPPER, NICKEL, TIN ALLOY CA-725 CONTACT PLATING: GOLD ON THE MATING AREA, TIN-LEAD ON THE CONTACT TAILS, NICKEL UNDERPLATE