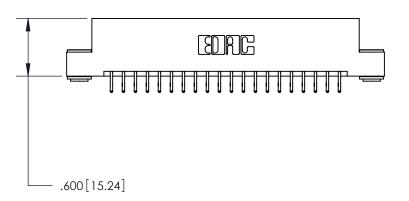

THIS IS A C.A.D. GENERATED DRAWING DO NOT MAKE MANUAL REVISIONS TO MASTER.

ORIGINAL

846/896 SERIES HIGH TEMP CARD EDGE CONNECTOR PART NUMBER: 896-040-556-203

**EDAC INC** TORONTO, ONTARIO CANADA

THESE DRAWINGS AND SPECIFICATIONS ARE THE PROPERTY OF EDAC INC.,AND SHALL NOT BE REPRODUCED, OR COPIED OR USED AS THE BASIS FOR THE MANUFACTURE OR SALE OF APPARATUS WITHOUT WRITTEN PERMISSION.

| ACAD REFERENCE NO. | 846-ENG-MASTER   |
|--------------------|------------------|
| DRAWN: J.LEE       | DATE: APR. 22/09 |
| CHECKED:           | DATE:            |
| SCALE: 1:1         | SHEET 1 OF 2     |
| DRAWING NUMBER     | ISSUE            |
| 846-ENG-MASTER     | 1                |