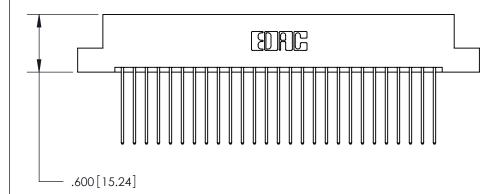

- .370[9.4]

YOUR CONNECTION TO QUALITY & SERVICE

**EDAC INC** TORONTO, ONTARIO CANADA

PART NUMBER: 896-054-541-204

846/896 SERIES HIGH TEMP CARD EDGE CONNECTOR

THESE DRAWINGS AND SPECIFICATIONS ARE THE PROPERTY OF EDAC INC.,AND SHALL NOT BE REPRODUCED, OR COPIED OR USED AS THE BASIS FOR THE MANUFACTURE OR SALE OF APPARATUS WITHOUT WRITTEN PERMISSION.

|  | ACAD REFERENCE NO. | 846-ENG-MASTER   |  |
|--|--------------------|------------------|--|
|  | DRAWN: J.LEE       | DATE: APR. 22/09 |  |
|  | CHECKED:           | DATE:            |  |
|  | SCALE: 1:1         | SHEET 1 OF 2     |  |
|  | DRAWING NUMBER     | ISSUE            |  |
|  | 846-ENG-MASTER     | 1                |  |