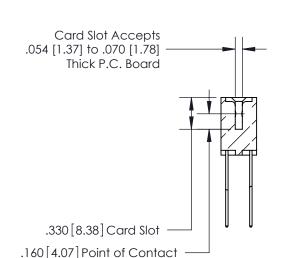

- .370[9.4]

YOUR CONNECTION TO QUALITY & SERVICE

**EDAC INC** TORONTO, ONTARIO CANADA

PART NUMBER: 896-054-541-204

846/896 SERIES HIGH TEMP CARD EDGE CONNECTOR

THESE DRAWINGS AND SPECIFICATIONS ARE THE PROPERTY OF EDAC INC.,AND SHALL NOT BE REPRODUCED, OR COPIED OR USED AS THE BASIS FOR THE MANUFACTURE OR SALE OF APPARATUS WITHOUT WRITTEN PERMISSION.

|  | ACAD REFERENCE NO. | 846-ENG-MASTER   |  |
|--|--------------------|------------------|--|
|  | DRAWN: J.LEE       | DATE: APR. 22/09 |  |
|  | CHECKED:           | DATE:            |  |
|  | SCALE: 1:1         | SHEET 1 OF 2     |  |
|  | DRAWING NUMBER     | ISSUE            |  |
|  | 846-ENG-MASTER     | 1                |  |