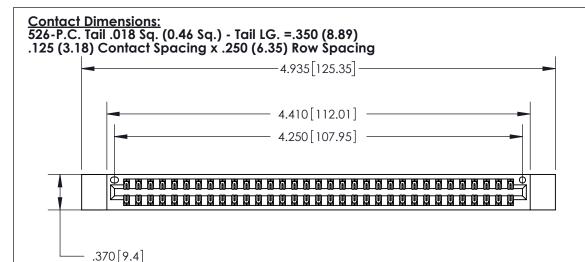

THIS IS A C.A.D. GENERATED DRAWING DO NOT MAKE MANUAL REVISIONS TO MASTER.

ORIGINAL

Card Slot Accepts .054 [1.37] to .070 [1.78] Thick P.C. Board .330 [8.38] Card Slot .160 [4.07] Point of Contact -

INSULATOR MATERIAL: THERMOPLASTIC POLYESTER, UL 94V-0 CONTACT MATERIAL; COPPER, NICKEL, TIN ALLOY CA-725 CONTACT PLATING: GOLD ON THE MATING AREA, TIN-LEAD ON THE CONTACT TAILS, NICKEL UNDERPLATE

846/896 SERIES HIGH TEMP CARD EDGE CONNECTOR PART NUMBER: 896-066-526-812

YOUR CONNECTION TO QUALITY & SERVICE

**EDAC INC** TORONTO, ONTARIO CANADA

THESE DRAWINGS AND SPECIFICATIONS ARE THE PROPERTY OF EDAC INC., AND SHALL NOT BE REPRODUCED, OR COPIED OR USED AS THE BASIS FOR THE MANUFACTURE OR SALE OF APPARATUS WITHOUT WRITTEN PERMISSION.

| ACAD REFERENCE NO. | 846-ENG-MASTER   |  |
|--------------------|------------------|--|
| DRAWN: J.LEE       | DATE: APR. 22/09 |  |
| CHECKED:           | DATE:            |  |
| SCALE: 1:1         | SHEET 1 OF 2     |  |
| DRAWING NUMBER     | ISSUE            |  |
| 846-FNG-MASTER     | 1                |  |