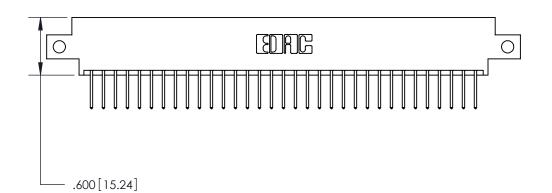

THIS IS A C.A.D. GENERATED DRAWING DO NOT MAKE MANUAL REVISIONS TO MASTER.

ISSUE NUMBER

ORIGINAL

1

.060 [1.52] .200 [5.08] .210[5.33] -.660 [16.76]

.060 [1.52] .150 [3.81] .260[6.6] -**Outside Tails** .660[16.76]

**Outside Tails** 

|  | ACAD REFERENCE NO. |       | 846-ENG-MASTER   |        |
|--|--------------------|-------|------------------|--------|
|  | DRAWN:             | J.LEE | DATE: APR. 22/09 |        |
|  | CHECKED:           |       | DATE:            |        |
|  | SCALE:             | 1:1   | SHEET            | 2 OF 2 |
|  | DRAWING NUMBER     |       | ISSUE            |        |

846-ENG-MASTER