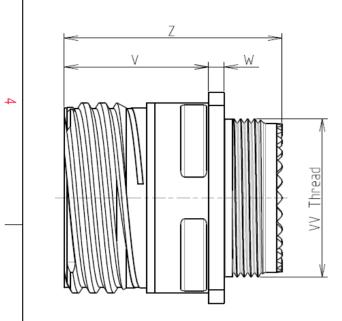

| Dim       | Nominal       |  |
|-----------|---------------|--|
| Р         | 3.25±0.2      |  |
| PP        | 4.93±0.2      |  |
| R1        | 29.36         |  |
| R2        | 26.97         |  |
| S         | 36.5±0.3      |  |
| V         | 20.83+0/-1.25 |  |
| W         | 2.1/2.5       |  |
| Z         | 31.5 Max      |  |
| VV THREAD | M28x1-6g      |  |