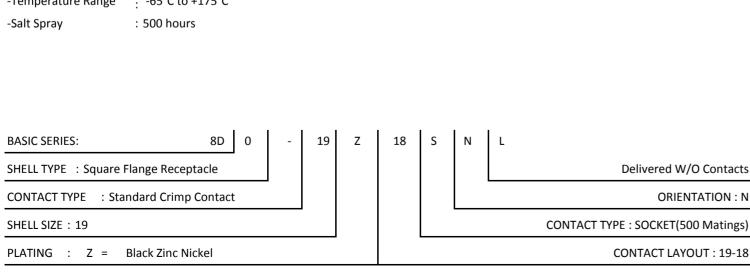

## CHARACTERISTICS

Н

ယ

 $\sim$ 

-Standard : Based on MIL-DTL-38999 Series III

| -Shell Material                     | : Aluminium                                  |  |  |
|-------------------------------------|----------------------------------------------|--|--|
| -Shell Plating                      | : Black Zinc Nickel                          |  |  |
| -Insulator                          | : Thermoplastic                              |  |  |
| -Contacts                           | : Copper Alloy                               |  |  |
| -Seals & Grommet                    | : Silicon Elastomer                          |  |  |
| -Contact Plating                    | : Gold over copper Alloy 0.8 $\mu m$ minimum |  |  |
| -Durability                         | : 500 Mating cycles                          |  |  |
| -Delivered without Souriau contacts |                                              |  |  |
| -Temperature Range                  | 65°C to +175°C                               |  |  |
| -Salt Spray                         | : 500 hours                                  |  |  |

Е

Delivered W/O Contacts

CONTACT LAYOUT : 19-18

**ORIENTATION : N** 

F

G

|                                                                                                                                 | Φ                                                                                                                      |         | А         |        |   |  |  |  |  |
|---------------------------------------------------------------------------------------------------------------------------------|------------------------------------------------------------------------------------------------------------------------|---------|-----------|--------|---|--|--|--|--|
|                                                                                                                                 |                                                                                                                        |         |           |        |   |  |  |  |  |
|                                                                                                                                 |                                                                                                                        |         |           |        |   |  |  |  |  |
|                                                                                                                                 |                                                                                                                        |         |           |        |   |  |  |  |  |
| AS EX4                                                                                                                          | AMPLE                                                                                                                  |         |           |        | 3 |  |  |  |  |
| any non-conformity or damage<br>which does not comply with<br>of the Parties or by a third party<br>adation, technical notice.) |                                                                                                                        |         |           |        |   |  |  |  |  |
| untry<br>FR                                                                                                                     | / Jurisdiction & Control List<br>Not Listed                                                                            |         |           |        |   |  |  |  |  |
| 9Z18SNL                                                                                                                         |                                                                                                                        |         |           |        |   |  |  |  |  |
|                                                                                                                                 |                                                                                                                        |         |           |        |   |  |  |  |  |
|                                                                                                                                 |                                                                                                                        | CUSTOME | R DRAWING | MOD N° |   |  |  |  |  |
| um Receptacle 8D series                                                                                                         |                                                                                                                        |         |           |        |   |  |  |  |  |
| ar<br>:                                                                                                                         | NPRDS / PROJECT                                                                                                        |         |           |        |   |  |  |  |  |
| J.CC                                                                                                                            | .COM<br>This document is the property of<br>SOURIAU<br>it must not be reproduced or<br>communicated without permission |         |           |        |   |  |  |  |  |
| U I                                                                                                                             | DRG N°                                                                                                                 |         |           | SHEET  |   |  |  |  |  |
| Z18                                                                                                                             | SNL-C                                                                                                                  |         |           | 1/2    | J |  |  |  |  |
|                                                                                                                                 | В                                                                                                                      |         | A         |        |   |  |  |  |  |
|                                                                                                                                 |                                                                                                                        |         |           |        |   |  |  |  |  |