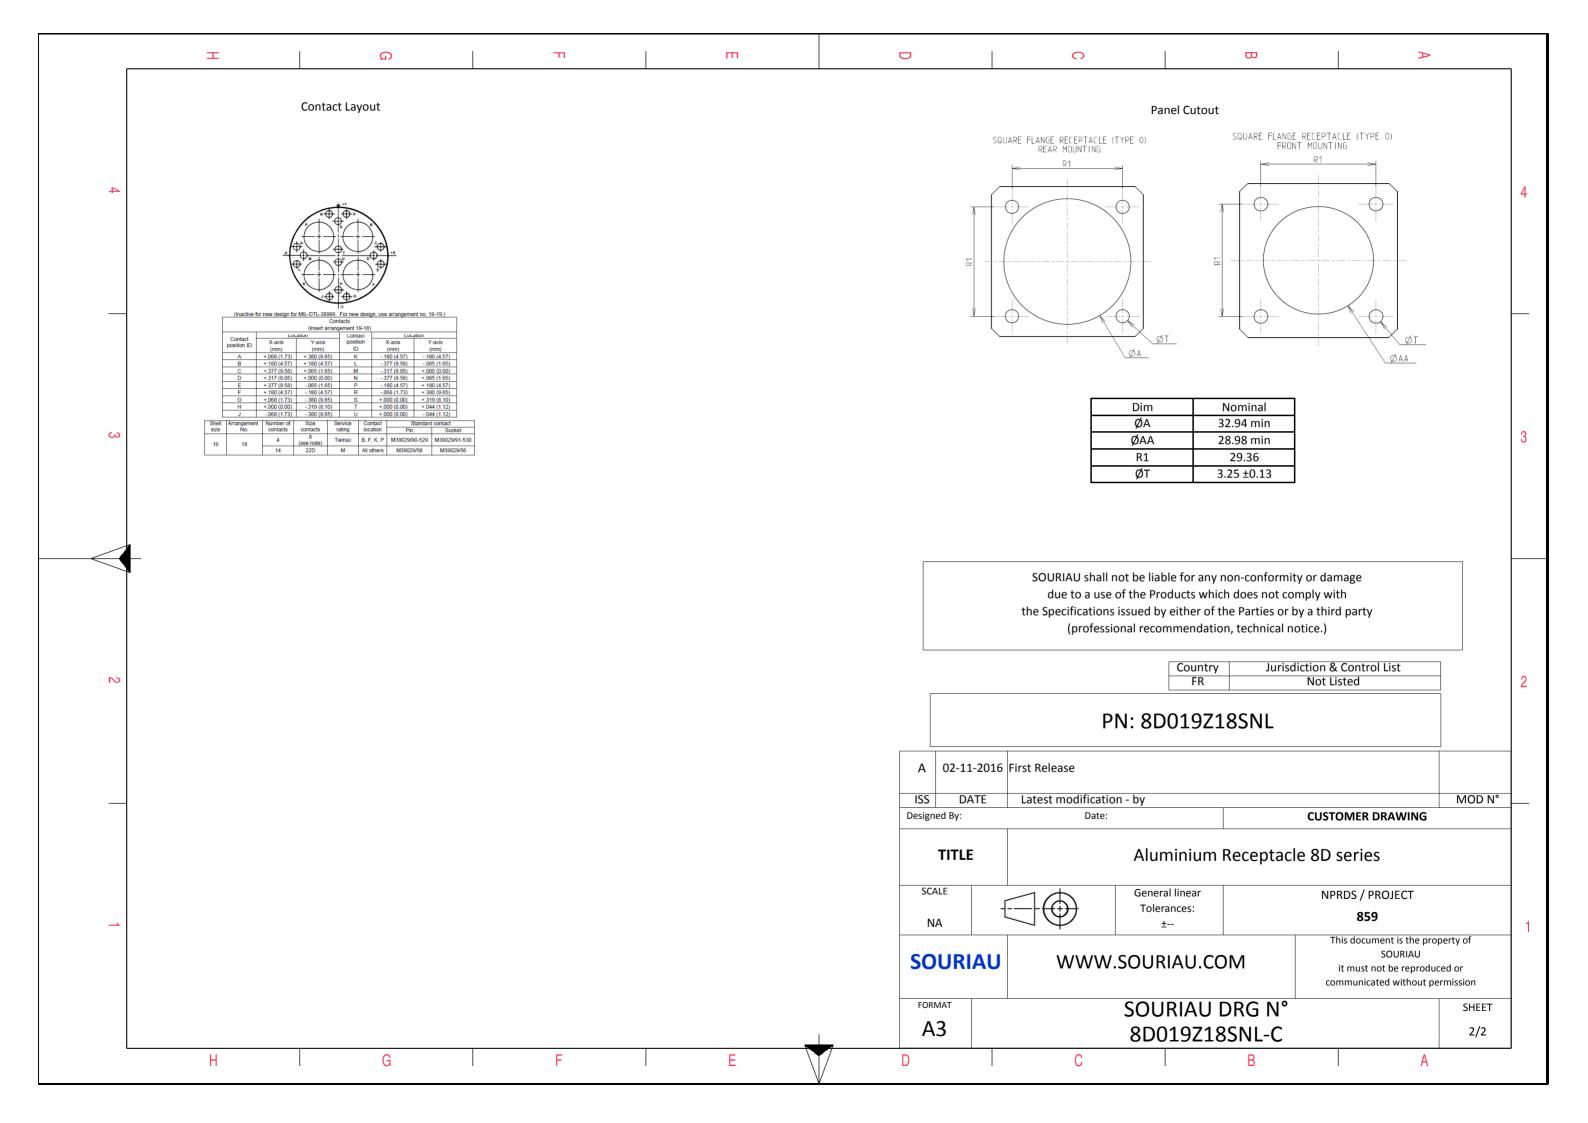

| Dim       | Nominal       |  |
|-----------|---------------|--|
| Р         | 3.25±0.2      |  |
| PP        | 4.93±0.2      |  |
| R1        | 29.36         |  |
| R2        | 26.97         |  |
| S         | 36.5±0.3      |  |
| V         | 20.83+0/-1.25 |  |
| W         | 2.1/2.5       |  |
| Z         | 31.5 Max      |  |
| VV THREAD | M28x1-6g      |  |

Е

Delivered W/O Contacts

CONTACT LAYOUT : 19-18

**ORIENTATION : N** 

F

G

|                                                                                                                                 | Φ                                                                                                                      |         | А         |        |   |  |  |  |  |
|---------------------------------------------------------------------------------------------------------------------------------|------------------------------------------------------------------------------------------------------------------------|---------|-----------|--------|---|--|--|--|--|
|                                                                                                                                 |                                                                                                                        |         |           |        |   |  |  |  |  |
|                                                                                                                                 |                                                                                                                        |         |           |        |   |  |  |  |  |
|                                                                                                                                 |                                                                                                                        |         |           |        |   |  |  |  |  |
| AS EX4                                                                                                                          | AMPLE                                                                                                                  |         |           |        | 3 |  |  |  |  |
| any non-conformity or damage<br>which does not comply with<br>of the Parties or by a third party<br>adation, technical notice.) |                                                                                                                        |         |           |        |   |  |  |  |  |
| untry<br>FR                                                                                                                     | / Jurisdiction & Control List<br>Not Listed                                                                            |         |           |        |   |  |  |  |  |
| 9Z18SNL                                                                                                                         |                                                                                                                        |         |           |        |   |  |  |  |  |
|                                                                                                                                 |                                                                                                                        |         |           |        |   |  |  |  |  |
|                                                                                                                                 |                                                                                                                        | CUSTOME | R DRAWING | MOD N° |   |  |  |  |  |
| um Receptacle 8D series                                                                                                         |                                                                                                                        |         |           |        |   |  |  |  |  |
| ar<br>:                                                                                                                         | NPRDS / PROJECT                                                                                                        |         |           |        |   |  |  |  |  |
| J.CC                                                                                                                            | .COM<br>This document is the property of<br>SOURIAU<br>it must not be reproduced or<br>communicated without permission |         |           |        |   |  |  |  |  |
| U I                                                                                                                             | DRG N°                                                                                                                 |         |           | SHEET  |   |  |  |  |  |
| Z18                                                                                                                             | SNL-C                                                                                                                  |         |           | 1/2    | J |  |  |  |  |
|                                                                                                                                 | В                                                                                                                      |         | A         |        |   |  |  |  |  |
|                                                                                                                                 |                                                                                                                        |         |           |        |   |  |  |  |  |