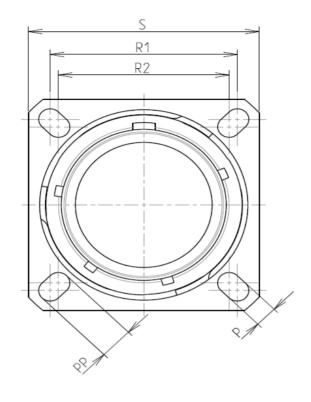

| Dim       | Nominal       |  |
|-----------|---------------|--|
| Р         | 3.25±0.2      |  |
| PP        | 4.93±0.2      |  |
| R1        | 29.36         |  |
| R2        | 26.97         |  |
| S         | 36.5±0.3      |  |
| V         | 20.83+0/-1.25 |  |
| W         | 2.1/2.5       |  |
| Z         | 31.5 Max      |  |
| VV THREAD | M28x1-6g      |  |