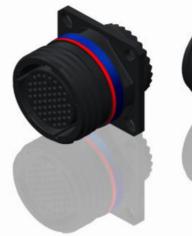

Е

Delivered W/O Contacts

CONTACT LAYOUT : 19-18

**ORIENTATION : N** 

F

G

|                                                                                                                                 | Φ                                                                                                                      |         | А         |        |   |  |  |  |  |
|---------------------------------------------------------------------------------------------------------------------------------|------------------------------------------------------------------------------------------------------------------------|---------|-----------|--------|---|--|--|--|--|
|                                                                                                                                 |                                                                                                                        |         |           |        |   |  |  |  |  |
|                                                                                                                                 |                                                                                                                        |         |           |        |   |  |  |  |  |
|                                                                                                                                 |                                                                                                                        |         |           |        |   |  |  |  |  |
| AS EX4                                                                                                                          | AMPLE                                                                                                                  |         |           |        | 3 |  |  |  |  |
| any non-conformity or damage<br>which does not comply with<br>of the Parties or by a third party<br>adation, technical notice.) |                                                                                                                        |         |           |        |   |  |  |  |  |
| untry<br>FR                                                                                                                     | / Jurisdiction & Control List<br>Not Listed                                                                            |         |           |        |   |  |  |  |  |
| 9Z18SNL                                                                                                                         |                                                                                                                        |         |           |        |   |  |  |  |  |
|                                                                                                                                 |                                                                                                                        |         |           |        |   |  |  |  |  |
|                                                                                                                                 |                                                                                                                        | CUSTOME | R DRAWING | MOD N° |   |  |  |  |  |
| um Receptacle 8D series                                                                                                         |                                                                                                                        |         |           |        |   |  |  |  |  |
| ar<br>:                                                                                                                         | NPRDS / PROJECT                                                                                                        |         |           |        |   |  |  |  |  |
| J.CC                                                                                                                            | .COM<br>This document is the property of<br>SOURIAU<br>it must not be reproduced or<br>communicated without permission |         |           |        |   |  |  |  |  |
| U I                                                                                                                             | DRG N°                                                                                                                 |         |           | SHEET  |   |  |  |  |  |
| Z18                                                                                                                             | SNL-C                                                                                                                  |         |           | 1/2    | J |  |  |  |  |
|                                                                                                                                 | В                                                                                                                      |         | A         |        |   |  |  |  |  |
|                                                                                                                                 |                                                                                                                        |         |           |        |   |  |  |  |  |