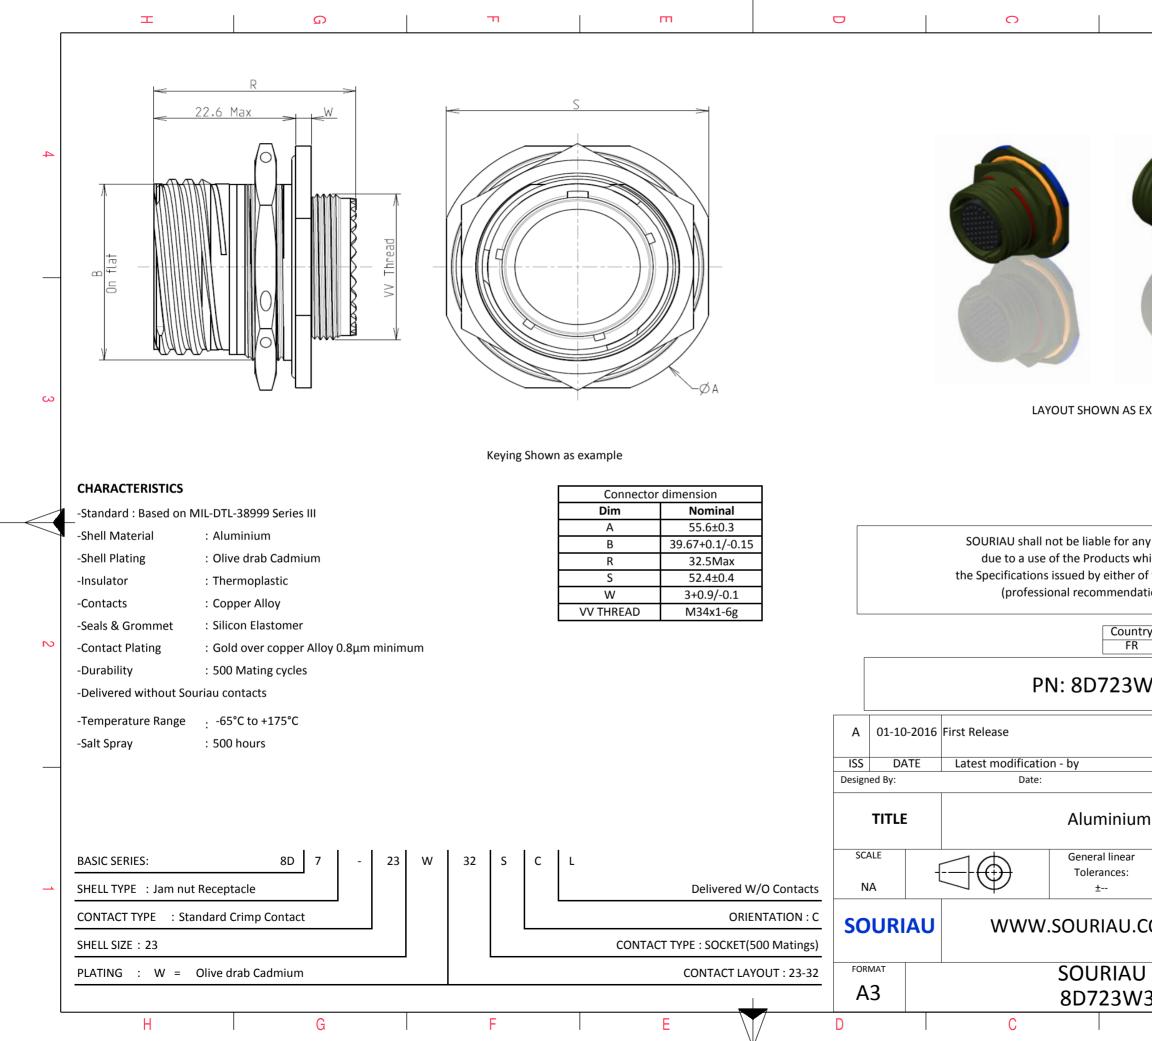

| σ                                                                                                                                |                                                                                         |         |   |  |
|----------------------------------------------------------------------------------------------------------------------------------|-----------------------------------------------------------------------------------------|---------|---|--|
|                                                                                                                                  |                                                                                         |         | 4 |  |
|