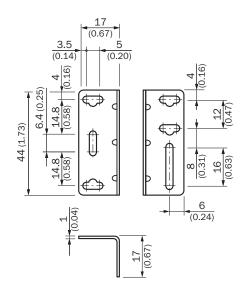

|
| ECI@ss 6.0       | 27279202                     |
| ECI@ss 6.2       | 27279202                     |
| ECI@ss 7.0       | 27279202                     |
| ECI@ss 8.0       | 27279202                     |
| ECI@ss 8.1       | 27279202                     |
| ECI@ss 9.0       | 27273701                     |
| ECI@ss 10.0      | 27273701                     |
| ECI@ss 11.0      | 27273701                     |
| ECI@ss 12.0      | 27273701                     |
| ETIM 5.0         | EC002615                     |
| ETIM 6.0         | EC002615                     |
| ETIM 7.0         | EC002615                     |
| ETIM 8.0         | EC002615                     |
| UNSPSC 16.0901   | 32131023                     |

**BEF-WN-W9-2** 

Dimensional drawing (Dimensions in mm (inch))



# SICK AT A GLANCE

SICK is one of the leading manufacturers of intelligent sensors and sensor solutions for industrial applications. A unique range of products and services creates the perfect basis for controlling processes securely and efficiently, protecting individuals from accidents and preventing damage to the environment.

We have extensive experience in a wide range of industries and understand their processes and requirements. With intelligent sensors, we can deliver exactly what our customers need. In application centers in Europe, Asia and North America, system solutions are tested and optimized in accordance with customer specifications. All this makes us a reliable supplier and development partner.

Comprehensive services complete our offering: SICK LifeTime Services provid