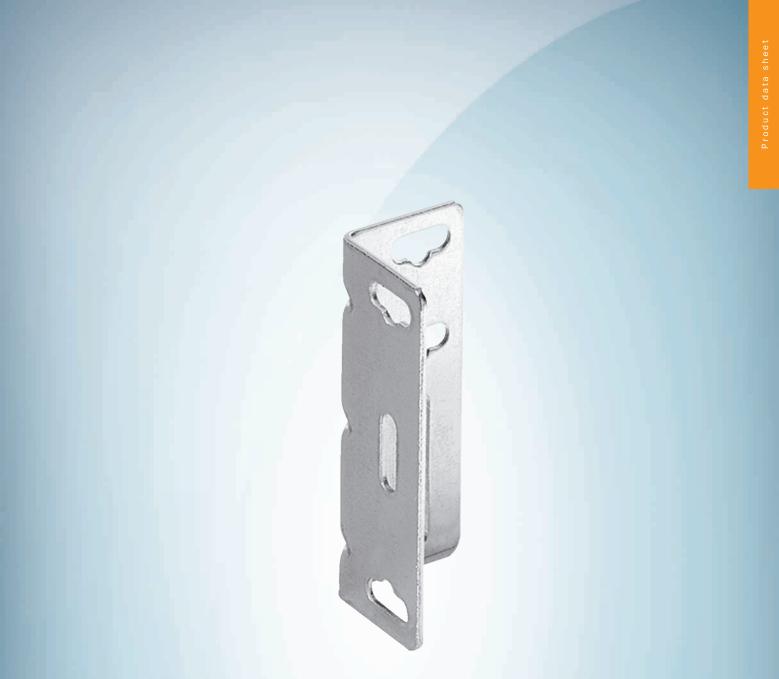

# BEF-WN-W9-2



## **BEF-WN-W9-2**



#### Ordering information

| Туре        | Part no. |
|-------------|----------|
| BEF-WN-W9-2 | 2022855  |

Other models and accessories -> www.sick.com/

### Detailed technical data

#### Technical specifications

| Accessory group  | Mounting brackets and plates |
|------------------|------------------------------|
| Accessory family | Mounting brackets            |
| Suitable for     | W9-3                         |
| Material         | Steel, zinc coated           |
| Items supplied   | Mounting hardware included   |
| Description      | Mounting bracket             |
| Classifications  |                              |
| ECI@ss 5.0       | 27279202                     |
| ECI@ss 5.1.4     | 27279202                     |
| ECI@ss 6.0       | 27