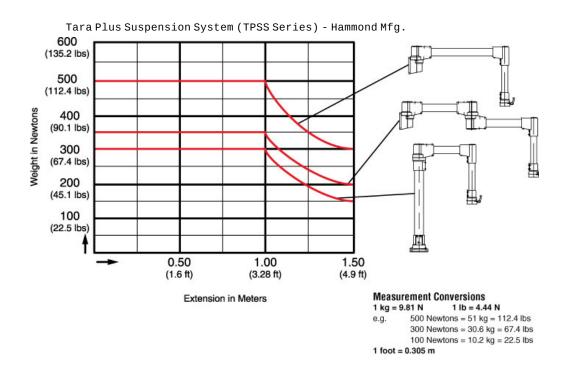

## Application

- Taraplus enclosure suspension systems are designed for light and medium loads.
- The strength of tube and cast fittings provide a highly flexible robust system.