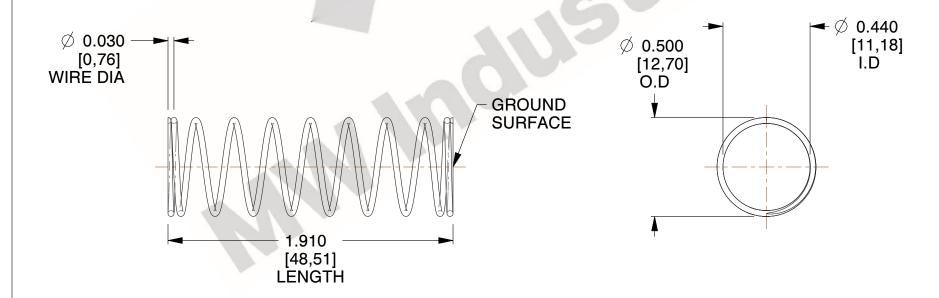

## **NOTES:**

1. Material: Spring Steel 2. Finish: Glod Irridite

3. Ends: Closed and Ground

4. Total Coils: 10.000

5. Sugg. Max. Deflection: 0.930 (in) 6. Sugg. Max. Load: 2.300 (lbs)

7. All Drawing Dimensions are in Inches [mm]