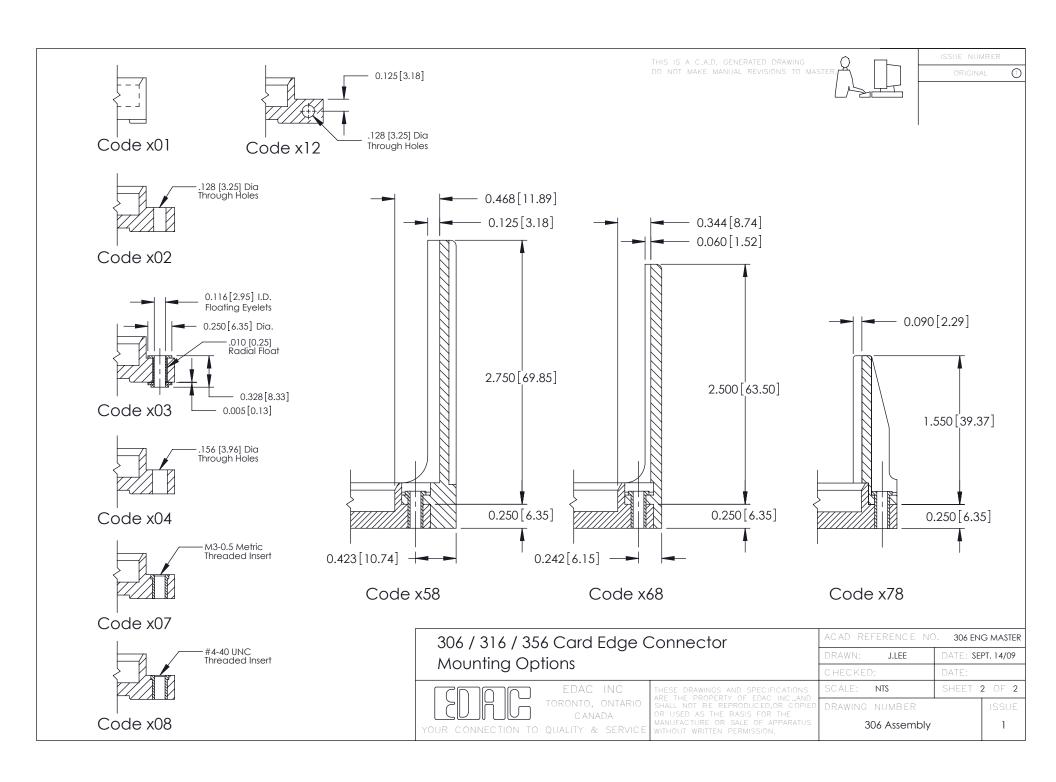

|                                                                                                                         | !<br>2 .087x.015(2.21x0.38) - Tail LG.=.282(7.16)<br>ntact Spacing with Single Centreline Row | THIS IS A C.A.D. GENERATED DRAWING<br>DO NOT MAKE MANUAL REVISIONS TO MA | STER                         | ORIGINAL (1)                                      |
|-------------------------------------------------------------------------------------------------------------------------|-----------------------------------------------------------------------------------------------|--------------------------------------------------------------------------|------------------------------|---------------------------------------------------|
| 0.343 [8.71] Card Slot Accepts .054 (1.37) to .070 (1.78) Thick P.C. Board  -0.156 [3.96] 4.376 [111.15] 4.522 [114.86] |                                                                                               | 0.156[3.96]                                                              |                              |                                                   |
|                                                                                                                         |                                                                                               |                                                                          | 0.295[7.49]                  | SECTION A-A 0.165[4.19]                           |
| See Accompanying Pages for:  • Mounting Options • Features and Specifications                                           |                                                                                               | 306 / 316 / 356 Card Edge Connector                                      |                              | ont of Contact  306 ENG MASTER  DATE: SEPT. 14/09 |
|                                                                                                                         | Part Number: 306-027-500-                                                                     | THESE DRAWINGS AND SPECIFICATIONS                                        | CHECKED:  SCALE: NIS         | DATE:<br>SHEET 1 OF 2                             |
|                                                                                                                         | YOUR CONNECTION TO QUALITY & SERVICE                                                          | OR USED AS THE BASIS FOR THE                                             | DRAWING NUMBER  306 Assembly | ISSUE 1                                           |