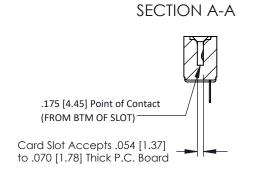

## **See Accompanying Pages for:**

- **Contact Bend Details**
- **Mounting Options**

ACAD REFERENCE NO.

307 Assembly

307 ENG MASTER

DATE: AUG. 11/09

SHEET 1 OF 3

ISSUE