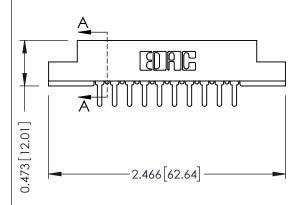

**Mounting Option** .128 (3.25) Dia. Mounting Holes **Contact Detail** 

PC Tail .046x.013(1.17x0.33) - Tail LG=.213(5.41) .156 [3.96] Contact Spacing x .200 [5.08] Row Spacing

THIS IS A C.A.D. GENERATED DRAWING DO NOT MAKE MANUAL REVISIONS TO MASTER.

ORIGINAL

0.343 [8.71] **─** 0.156[3.96] - 1.724[43.79] 1.870 47.50 -2.156 54.76