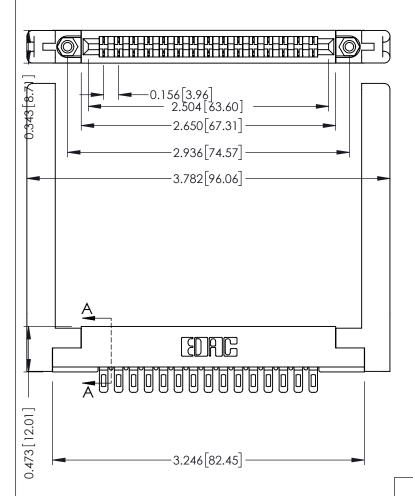

ISSUE NUMBER

ORIGINAL

SECTION A-A .175 [4.45] Point of Contact (FROM BTM OF SLOT) Card Slot Accepts .054 [1.37] to .070 [1.78] Thick P.C. Board

## **See Accompanying Pages for:**

- **Contact Bend Details**
- **Mounting Options**

307 / 357 Card Edge Connector Part Number: 307-015-401-158

YOUR CONNECTION TO QUALITY & SERVICE

**EDAC INC** TORONTO, ONTARIO CANADA