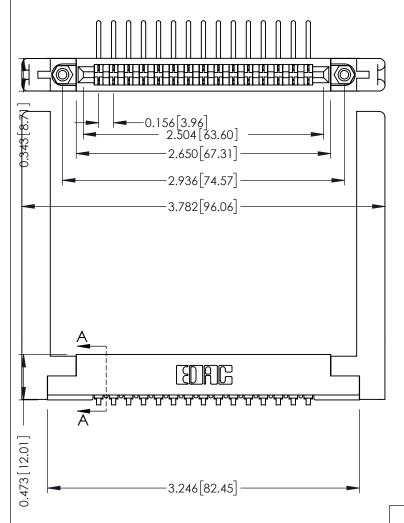

THIS IS A C.A.D. GENERATED DRAWING DO NOT MAKE MANUAL REVISIONS TO MASTER.

ISSUE NUMBER

ORIGINAL

SECTION A-A

307 / 357 Card Edge Connector Part Number: 307-015-457-158

YOUR CONNECTION TO QUALITY & SERVICE

**EDAC INC** TORONTO, ONTARIO CANADA

307 ENG MASTER

.175 [4.45] Point of Contact (FROM BTM OF SLOT)

ACAD REFERENCE NO.

Card Slot Accepts .054 [1.37] to .070 [1.78] Thick P.C. Board