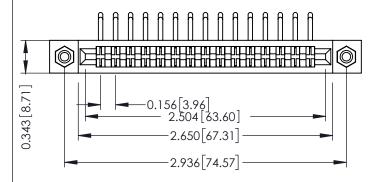

## SECTION A-A

307 / 357 Card Edge Connector Part Number: 307-015-459-108

**EDAC INC** TORONTO, ONTARIO CANADA

THESE DRAWINGS AND SPECIFICATIONS ARE THE PROPERTY OF EDAC INC., AND SHALL NOT BE REPRODUCED,OR COPIED OR USED AS THE BASIS FOR THE MANUFACTURE OR SALE OF APPARATUS WITHOUT WRITTEN PERMISSION.