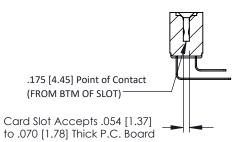

## SECTION A-A

307 / 357 Card Edge Connector Part Number: 307-015-459-108

**EDAC INC** TORONTO, ONTARIO CANADA

THESE DRAWINGS AND SPECIFICATIONS ARE THE PROPERTY OF EDAC INC., AND SHALL NOT BE REPRODUCED,OR COPIED OR USED AS THE BASIS FOR THE MANUFACTURE OR SALE OF APPARATUS WITHOUT WRITTEN PERMISSION.