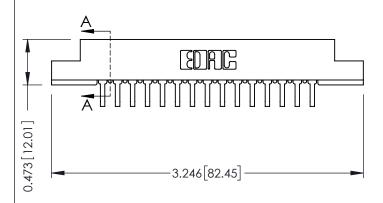

## SECTION A-A

307 / 357 Card Edge Connector Part Number: 307-015-459-108

**EDAC INC** TORONTO, ONTARIO CANADA

THESE DRAWINGS AND SPECIFICATIONS ARE THE PROPERTY OF EDAC INC., AND SHALL NOT BE REPRODUCED,OR COPIED OR USED AS THE BASIS FOR THE MANUFACTURE OR SALE OF APPARATUS WITHOUT WRITTEN PERMISSION.